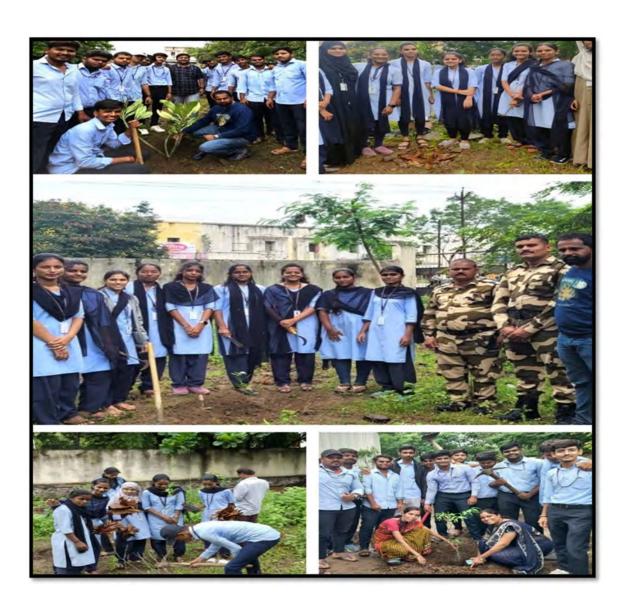

# 7.1.6.1 - The institution's initiatives to preserve and improve the environment and harness energy

| Sr. No | Name of the<br>Department | Activity                                 | Date           | Pg. No. |
|--------|---------------------------|------------------------------------------|----------------|---------|
| 1      | Geography                 | Nature Walk                              | 6-10-2023      | 2       |
| 2      | NCC                       | Swachh Bharat Abhiyan                    | 1-10-2023      | 6       |
| 3      | Geography                 | Seed ball Making Workshop                | 5-6-2024       | 4       |
| 4      | Computer<br>Science       | Tree Plantation                          | 20-7-2024      | 9       |
| 5      | BBA                       | Tree Plantation                          | 24-7-2024      | 12      |
| 6      | BBA                       | Nature Conservation Drive- Eco<br>Bricks | 15-8-2023      | 19      |
| 7      | BBA                       | Pedaling to Paradise                     | 10-10-<br>2023 | 14      |