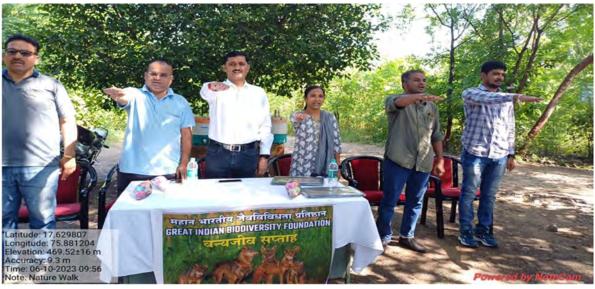

### **Activity Report**

| 1   | Webinar/Conference/W<br>orkshop Topic / Title                                 | Nature Walk                                                                                                                                                                                      |
|-----|-------------------------------------------------------------------------------|--------------------------------------------------------------------------------------------------------------------------------------------------------------------------------------------------|
| 2   | Level of organisation:<br>Local/University/ State<br>/National/ International | Local                                                                                                                                                                                            |
| 3   | Date & Time                                                                   | 6th Oct. 2023                                                                                                                                                                                    |
| 4   | Resource Person (details)                                                     | Mr. Hakke                                                                                                                                                                                        |
|     | (4.2.1.1.2.)                                                                  | Deputy Forest officer                                                                                                                                                                            |
|     |                                                                               | Solapur Forest Dept. Solapur                                                                                                                                                                     |
| 5   | Venue / Online<br>platform (Link of online<br>Platform)                       | Shri. Siddheshwar Vanvihar, Solapur                                                                                                                                                              |
| 6   | Organized for ( students / faculty/ all)                                      | All                                                                                                                                                                                              |
| 7   | Objectives                                                                    | <ol> <li>To Observe the rich biodiversity</li> <li>To Understand causes of degradation of Environment</li> </ol>                                                                                 |
| 8   | No. of Participants                                                           | Faulty: 02                                                                                                                                                                                       |
|     | Faculty:<br>Students:                                                         | Students:85                                                                                                                                                                                      |
| 9   | Event Coordinator                                                             | Dr. M. D. Sangepag                                                                                                                                                                               |
| 10  | Supporting Staff                                                              | Mr. S. S. Jadhav                                                                                                                                                                                 |
| 11  | Outcomes<br>(minimum 2)                                                       | <ol> <li>Got comprehensive knowledge of surrounding environment</li> <li>Understood various growth stages of plants and animals</li> <li>Familiar with nature conservation techniques</li> </ol> |
| 12  | External Agency<br>Associated<br>(If any)                                     |                                                                                                                                                                                                  |
| 13  | Proofs Attached                                                               | Images,                                                                                                                                                                                          |
| 4.4 | (provide images)                                                              |                                                                                                                                                                                                  |
| 14  | Event Summary:                                                                |                                                                                                                                                                                                  |
|     | https://youtu.be/EhOjEs[                                                      |                                                                                                                                                                                                  |
|     | https://youtu.be/MrfDfZ9V                                                     | 6LU?si=6-XCPJKx f9TiwWi                                                                                                                                                                          |

Annexure I : Attach (Q 12)- Geotagged Photos

Department of Geography