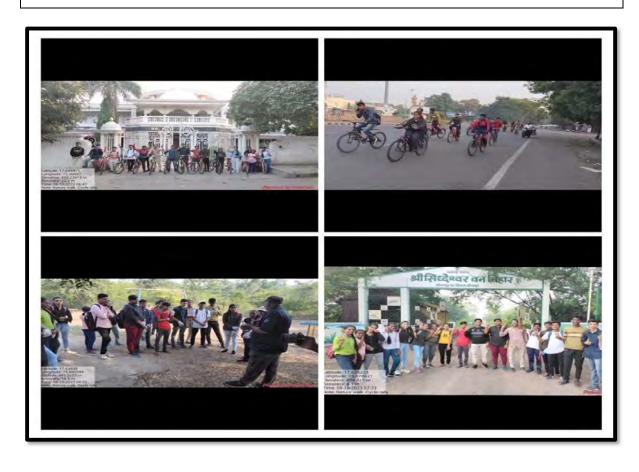

# 7.1.6.1 - The institution's initiatives to preserve and improve the environment and harness energy

| Sr. No | Name of the<br>Department | Activity                                 | Date           | Pg. No. |
|--------|---------------------------|------------------------------------------|----------------|---------|
| 1      | Geography                 | Nature Walk                              | 6-10-2023      | 2       |
| 2      | NCC                       | Swachh Bharat Abhiyan                    | 1-10-2023      | 6       |
| 3      | Geography                 | Seed ball Making Workshop                | 5-6-2024       | 4       |
| 4      | Computer<br>Science       | Tree Plantation                          | 20-7-2024      | 9       |
| 5      | BBA                       | Tree Plantation                          | 24-7-2024      | 12      |
| 6      | BBA                       | Nature Conservation Drive- Eco<br>Bricks | 15-8-2023      | 19      |
| 7      | BBA                       | Pedaling to Paradise                     | 10-10-<br>2023 | 14      |