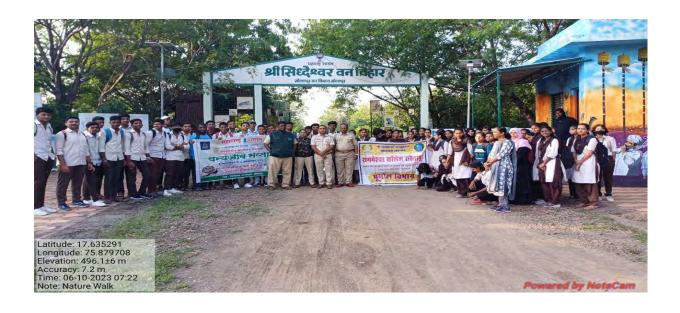

### **Activity Report**

| 1   | Webinar/Conference/W<br>orkshop Topic / Title                                 | Nature Walk                                                                                                                                                                                      |
|-----|-------------------------------------------------------------------------------|--------------------------------------------------------------------------------------------------------------------------------------------------------------------------------------------------|
| 2   | Level of organisation:<br>Local/University/ State<br>/National/ International | Local                                                                                                                                                                                            |
| 3   | Date & Time                                                                   | 6th Oct. 2023                                                                                                                                                                                    |
| 4   | Resource Person (details)                                                     | Mr. Hakke                                                                                                                                                                                        |
|     | (4.2.1.1.2.)                                                                  | Deputy Forest officer                                                                                                                                                                            |
|     |                                                                               | Solapur Forest Dept. Solapur                                                                                                                                                                     |
| 5   | Venue / Online<br>platform (Link of online<br>Platform)                       | Shri. Siddheshwar Vanvihar, Solapur                                                                                                                                                              |
| 6   | Organized for ( students / faculty/ all)                                      | All                                                                                                                                                                                              |
| 7   | Objectives                                                                    | <ol> <li>To Observe the rich biodiversity</li> <li>To Understand causes of degradation of Environment</li> </ol>                                                                                 |
| 8   | No. of Participants                                                           | Faulty: 02                                                                                                                                                                                       |
|     | Faculty:<br>Students:                                                         | Students:85                                                                                                                                                                                      |
| 9   | Event Coordinator                                                             | Dr. M. D. Sangepag                                                                                                                                                                               |
| 10  | Supporting Staff                                                              | Mr. S. S. Jadhav                                                                                                                                                                                 |
| 11  | Outcomes<br>(minimum 2)                                                       | <ol> <li>Got comprehensive knowledge of surrounding environment</li> <li>Understood various growth stages of plants and animals</li> <li>Familiar with nature conservation techniques</li> </ol> |
| 12  | External Agency<br>Associated<br>(If any)                                     |                                                                                                                                                                                                  |
| 13  | Proofs Attached                                                               | Images,                                                                                                                                                                                          |
| 4.4 | (provide images)                                                              |                                                                                                                                                                                                  |
| 14  | Event Summary:                                                                |                                                                                                                                                                                                  |
|     | https://youtu.be/EhOjEs[                                                      |                                                                                                                                                                                                  |
|     | https://youtu.be/MrfDfZ9V                                                     | 6LU?si=6-XCPJKx f9TiwWi                                                                                                                                                                          |

Annexure I : Attach (Q 12)- Geotagged Photos

Department of Geography