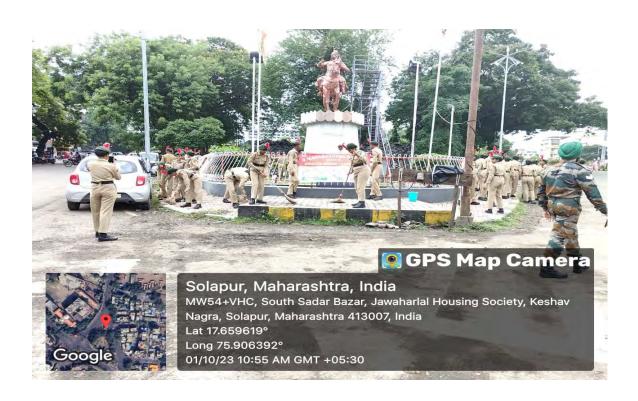

### **Activity Report**

| 1  | Activity                                                                      | Swachh Bharat Abhiyan                                                                                                                                                                                   |
|----|-------------------------------------------------------------------------------|---------------------------------------------------------------------------------------------------------------------------------------------------------------------------------------------------------|
| 2  | Level of organisation:<br>Local/University/ State<br>/National/ International | Local                                                                                                                                                                                                   |
| 3  | Date & Time                                                                   | 01/10/2023<br>Time – 09.00 am to 12.00 pm                                                                                                                                                               |
| 4  | Resource Person (details)                                                     |                                                                                                                                                                                                         |
| 5  | Venue / Online platform (Link of online Platform)                             | Sangameshwar College Campus and Saat Rasta Chowk area                                                                                                                                                   |
| 6  | Organized for ( students / faculty/ all)                                      | All NCC Students                                                                                                                                                                                        |
| 7  | Objectives                                                                    | To maintain health, hygiene and sanitation.                                                                                                                                                             |
| 8  | No. of Participants Faculty: Students:                                        | SD (Boys) - 110<br>SW (Girls) - 65                                                                                                                                                                      |
| 9  | Event Coordinator                                                             | NCC Dept. Sangameshwar College, Solapur                                                                                                                                                                 |
| 10 | Supporting Staff                                                              | Major - C.M. Hiratot<br>Capt - Shilpa S.Labba<br>Sangameshwar College, Solapur                                                                                                                          |
| 11 | Outcomes (minimum 2)                                                          | <ol> <li>Students have become more conscious of the need to reduce, reuse and recycle waste.</li> <li>Students have gained knowledge about the importance of personal hygine and sanitation.</li> </ol> |
| 12 | External Agency Associated (If any)                                           |                                                                                                                                                                                                         |
| 13 | Proofs Attached (provide images)                                              | Geotagged Photos                                                                                                                                                                                        |
| 14 |                                                                               |                                                                                                                                                                                                         |

Annexure I : Attach (Q 12)- Geotagged Photos

Annexure II: Certificate copy if issued.