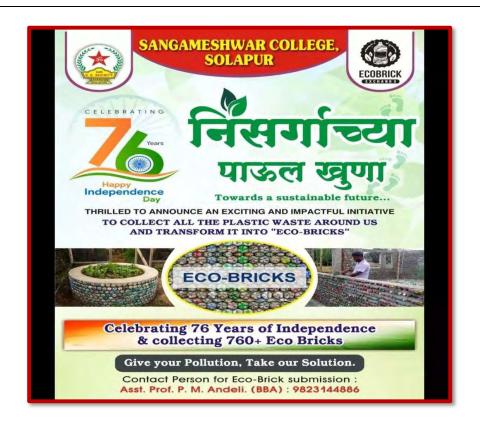

# 7.1.6.1 - The institution's initiatives to preserve and improve the environment and harness energy

| Sr. No | Name of the<br>Department | Activity                                 | Date           | Pg. No. |
|--------|---------------------------|------------------------------------------|----------------|---------|
| 1      | Geography                 | Nature Walk                              | 6-10-2023      | 2       |
| 2      | NCC                       | Swachh Bharat Abhiyan                    | 1-10-2023      | 6       |
| 3      | Geography                 | Seed ball Making Workshop                | 5-6-2024       | 4       |
| 4      | Computer<br>Science       | Tree Plantation                          | 20-7-2024      | 9       |
| 5      | BBA                       | Tree Plantation                          | 24-7-2024      | 12      |
| 6      | BBA                       | Nature Conservation Drive- Eco<br>Bricks | 15-8-2023      | 19      |
| 7      | BBA                       | Pedaling to Paradise                     | 10-10-<br>2023 | 14      |