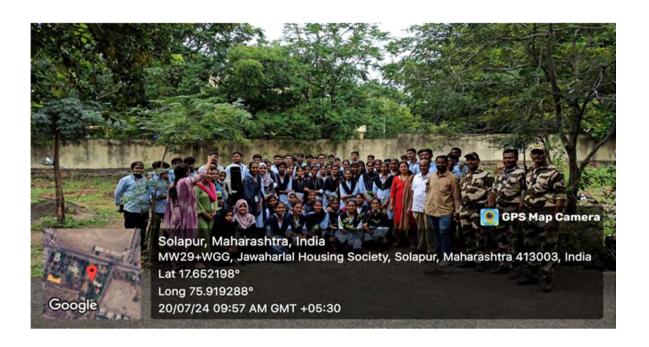

# Computer Science Department Activity Report

| 1  | Event                        | " Tree Plantation"                                                                                                                                                                                                                                                                                                                                                                     |
|----|------------------------------|----------------------------------------------------------------------------------------------------------------------------------------------------------------------------------------------------------------------------------------------------------------------------------------------------------------------------------------------------------------------------------------|
| 2  | Date & Time                  | 20 <sup>th</sup> july 2023, Time: 8:00 am to 12.00pm                                                                                                                                                                                                                                                                                                                                   |
| 3  | Resource Person              | Judge. Yogesh Rane, and Patil S. P  (District and sessions Court, Solapur)  Mr. Manoj Devkar Sir (Eco-Nature Club)                                                                                                                                                                                                                                                                     |
| 4  | Mode of activity             | OFFLINE                                                                                                                                                                                                                                                                                                                                                                                |
| 5  | Organized for                | BCA –II And BSc. ECS-II                                                                                                                                                                                                                                                                                                                                                                |
| 6  | Objectives                   | 1) The primary aim of the tree plantation activity was to promote environmental sustainability and enhance local green spaces by planting [100] trees in [Gurunanak Chuka Zilha krida sankul, samor,Nyadhish Nivas,Solapur]                                                                                                                                                            |
|    |                              | 2) To celebrate Econature.                                                                                                                                                                                                                                                                                                                                                             |
| 7  | No. of Students Participated | 175                                                                                                                                                                                                                                                                                                                                                                                    |
| 8  | Event Co-ordinator           | 1. Prof. Mrs. A.P.Gavhane 2. Prof Mrs. S. A. Shinde 3. Prof. Mrs. S. P.Kakade 4. Prof. Mrs. S.T Sai 5. Prof. Mrs. Dr. Jogade Sangeeta 6. Prof. Mrs. Shukla P.M.                                                                                                                                                                                                                        |
|    |                              | Non Teaching Staff:<br>1. Mr. Asif Shaikh<br>2. Mr. R.A Bagwan                                                                                                                                                                                                                                                                                                                         |
| 9  | Supporting Staff             |                                                                                                                                                                                                                                                                                                                                                                                        |
| 10 | Outcomes                     | <ul> <li>During their involvement we encourage participants to become more aware of their environment, providing them with an educational experience and the opportunity to do something positive for their local community.</li> <li>The tree plantation activity was a resounding success, with positive feedback from participants and visible improvements in the local</li> </ul> |
|    |                              | environment. The newly planted trees are expected to significantly enhance the area's                                                                                                                                                                                                                                                                                                  |

|    | (If any)                                                                   |                                                     |  |  |
|----|----------------------------------------------------------------------------|-----------------------------------------------------|--|--|
|    |                                                                            | Notice                                              |  |  |
| 12 | Proof Attached                                                             | Attendance                                          |  |  |
| 12 | Proof Attached                                                             | Photos                                              |  |  |
|    | Event Summary                                                              |                                                     |  |  |
|    | Computer Science departmer                                                 | it had organized " <b>Tree Plantatio</b> n" on the  |  |  |
|    | occasion of under the Con                                                  | nmunity Engagement Program for college's BCA-       |  |  |
|    | II and BScECS-II                                                           | nd BScECS-II                                        |  |  |
|    | Computer Science departmen                                                 | t students with Guest Judge. Yogesh Rane, and Patil |  |  |
| 40 | S.                                                                         |                                                     |  |  |
| 13 | P. (District and sessions Court, Solapur)and Mr. Manoj Devkar Sir (Eco-    |                                                     |  |  |
|    | Nature Club). They gave inspirational and motivational speech and valuable |                                                     |  |  |
|    | guidance for the students.                                                 |                                                     |  |  |