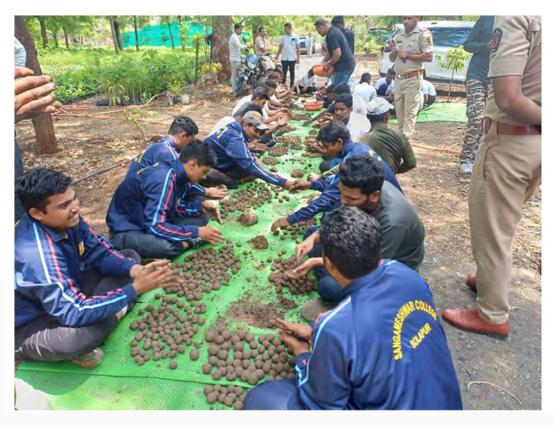

### **Activity Report**

| 1  | Webinar/Conference/Workshop<br>Topic / Title                                  | Seed ball Making Workshop                                                                                    |
|----|-------------------------------------------------------------------------------|--------------------------------------------------------------------------------------------------------------|
| 2  | Level of organisation:<br>Local/University/ State<br>/National/ International | Local                                                                                                        |
| 3  | Date & Time                                                                   | 5 June 2024                                                                                                  |
| 4  | Resource Person (details)                                                     | Mr. D. M. Patil Deputy Conservator of forest, Forest Dept. Solapur                                           |
| 5  | Venue / Online platform (Link of online Platform)                             | Siddheshwar Van Vihar, Solapur                                                                               |
| 6  | Organized for ( students / faculty/ all)                                      | All                                                                                                          |
| 7  | Objectives                                                                    | <ul><li>1.To create awareness of plantation</li><li>2.To developing skills for making of seed ball</li></ul> |
| 8  | No. of Participants Faculty: Students:                                        | Faulty: 02<br>Students: 85                                                                                   |
| 9  | Event Coordinator                                                             | Dr. M. D. Sangepag                                                                                           |
| 10 | Supporting Staff                                                              | Mr. S. S. Jadhav                                                                                             |
| 11 | Outcomes (minimum 2)                                                          | 1.Created awareness of plantation 2.Developed skills for making of seed ball                                 |
| 12 | External Agency Associated (If any)                                           | Forest Department, Solapur                                                                                   |
| 13 | Proofs Attached (provide images)                                              | Images,                                                                                                      |
| 14 | Event Summary: Mr. D. M. Patil students about making seed ball s              | Deputy Conservator of forest, Forest Dept. Solapur guided scientifically                                     |