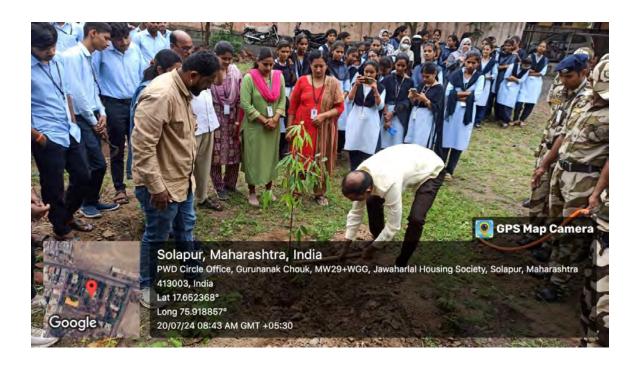

# Computer Science Department Activity Report

| 1  | Event                        | " Tree Plantation"                                                                                                                                                                                                                                                                                                                                                                     |
|----|------------------------------|----------------------------------------------------------------------------------------------------------------------------------------------------------------------------------------------------------------------------------------------------------------------------------------------------------------------------------------------------------------------------------------|
| 2  | Date & Time                  | 20 <sup>th</sup> july 2023, Time: 8:00 am to 12.00pm                                                                                                                                                                                                                                                                                                                                   |
| 3  | Resource Person              | Judge. Yogesh Rane, and Patil S. P  (District and sessions Court, Solapur)  Mr. Manoj Devkar Sir (Eco-Nature Club)                                                                                                                                                                                                                                                                     |
| 4  | Mode of activity             | OFFLINE                                                                                                                                                                                                                                                                                                                                                                                |
| 5  | Organized for                | BCA –II And BSc. ECS-II                                                                                                                                                                                                                                                                                                                                                                |
| 6  | Objectives                   | 1) The primary aim of the tree plantation activity was to promote environmental sustainability and enhance local green spaces by planting [100] trees in [Gurunanak Chuka Zilha krida sankul, samor,Nyadhish Nivas,Solapur]                                                                                                                                                            |
|    |                              | 2) To celebrate Econature.                                                                                                                                                                                                                                                                                                                                                             |
| 7  | No. of Students Participated | 175                                                                                                                                                                                                                                                                                                                                                                                    |
| 8  | Event Co-ordinator           | 1. Prof. Mrs. A.P.Gavhane 2. Prof Mrs. S. A. Shinde 3. Prof. Mrs. S. P.Kakade 4. Prof. Mrs. S.T Sai 5. Prof. Mrs. Dr. Jogade Sangeeta 6. Prof. Mrs. Shukla P.M.                                                                                                                                                                                                                        |
|    |                              | Non Teaching Staff:<br>1. Mr. Asif Shaikh<br>2. Mr. R.A Bagwan                                                                                                                                                                                                                                                                                                                         |
| 9  | Supporting Staff             |                                                                                                                                                                                                                                                                                                                                                                                        |
| 10 | Outcomes                     | <ul> <li>During their involvement we encourage participants to become more aware of their environment, providing them with an educational experience and the opportunity to do something positive for their local community.</li> <li>The tree plantation activity was a resounding success, with positive feedback from participants and visible improvements in the local</li> </ul> |
|    |                              | environment. The newly planted trees are expected to significantly enhance the area's                                                                                                                                                                                                                                                                                                  |

|    | (If any)                                                                   |                                                     |  |  |
|----|----------------------------------------------------------------------------|-----------------------------------------------------|--|--|
|    |                                                                            | Notice                                              |  |  |
| 12 | Proof Attached                                                             | Attendance                                          |  |  |
| 12 | Proof Attached                                                             | Photos                                              |  |  |
|    | Event Summary                                                              |                                                     |  |  |
|    | Computer Science departmer                                                 | it had organized " <b>Tree Plantatio</b> n" on the  |  |  |
|    | occasion of under the Con                                                  | nmunity Engagement Program for college's BCA-       |  |  |
|    | II and BScECS-II                                                           | nd BScECS-II                                        |  |  |
|    | Computer Science departmen                                                 | t students with Guest Judge. Yogesh Rane, and Patil |  |  |
| 40 | S.                                                                         |                                                     |  |  |
| 13 | P. (District and sessions Court, Solapur)and Mr. Manoj Devkar Sir (Eco-    |                                                     |  |  |
|    | Nature Club). They gave inspirational and motivational speech and valuable |                                                     |  |  |
|    | guidance for the students.                                                 |                                                     |  |  |