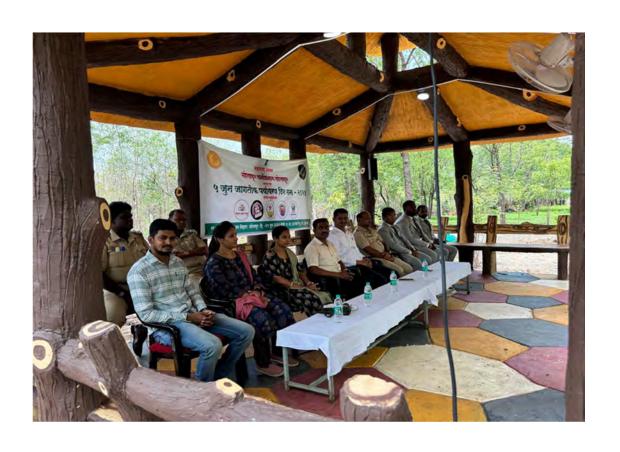

### **Activity Report**

| 1   | Webinar/Conference/W<br>orkshop Topic / Title                                 | Nature Walk                                                                                                                                                                                      |
|-----|-------------------------------------------------------------------------------|--------------------------------------------------------------------------------------------------------------------------------------------------------------------------------------------------|
| 2   | Level of organisation:<br>Local/University/ State<br>/National/ International | Local                                                                                                                                                                                            |
| 3   | Date & Time                                                                   | 6th Oct. 2023                                                                                                                                                                                    |
| 4   | Resource Person (details)                                                     | Mr. Hakke                                                                                                                                                                                        |
|     | (4.2.1.1.2.)                                                                  | Deputy Forest officer                                                                                                                                                                            |
|     |                                                                               | Solapur Forest Dept. Solapur                                                                                                                                                                     |
| 5   | Venue / Online<br>platform (Link of online<br>Platform)                       | Shri. Siddheshwar Vanvihar, Solapur                                                                                                                                                              |
| 6   | Organized for ( students / faculty/ all)                                      | All                                                                                                                                                                                              |
| 7   | Objectives                                                                    | <ol> <li>To Observe the rich biodiversity</li> <li>To Understand causes of degradation of Environment</li> </ol>                                                                                 |
| 8   | No. of Participants                                                           | Faulty: 02                                                                                                                                                                                       |
|     | Faculty:<br>Students:                                                         | Students:85                                                                                                                                                                                      |
| 9   | Event Coordinator                                                             | Dr. M. D. Sangepag                                                                                                                                                                               |
| 10  | Supporting Staff                                                              | Mr. S. S. Jadhav                                                                                                                                                                                 |
| 11  | Outcomes<br>(minimum 2)                                                       | <ol> <li>Got comprehensive knowledge of surrounding environment</li> <li>Understood various growth stages of plants and animals</li> <li>Familiar with nature conservation techniques</li> </ol> |
| 12  | External Agency<br>Associated<br>(If any)                                     |                                                                                                                                                                                                  |
| 13  | Proofs Attached                                                               | Images,                                                                                                                                                                                          |
| 4.4 | (provide images)                                                              |                                                                                                                                                                                                  |
| 14  | Event Summary:                                                                |                                                                                                                                                                                                  |
|     | https://youtu.be/EhOjEs[                                                      |                                                                                                                                                                                                  |
|     | https://youtu.be/MrfDfZ9V                                                     | 6LU?si=6-XCPJKx f9TiwWi                                                                                                                                                                          |