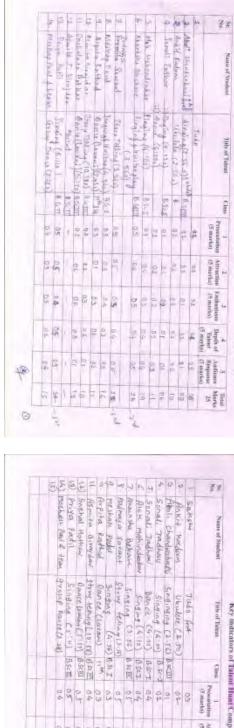

|



Dr. 14th Mar 2024

Sir Albert Einstein Birth Anniversary Celebration Programme SANGAMESHWAR COLLEGE, SOLAPUR AUTONOMOUS

Department of Physics

Key indicators of Talent Hunt Competition

Dr. 14" Mar 2024

Fitte of Takeat

Class

(5 marks)

18 67 7 7 18

9

Sir Albert Einstein Birth Anniversary Celebration Programme Key indicators of Talent Hunt Competition

SANGAMESHWAR COLLEGE, SOLAPUR AUTONOMOUS Department of Physics







Name of the Judge 1997, O. H. Padheak
Indonesis I Prince Perja Pach! - BSE III
U Prince A Rank 18 A Brakane - B. SE III
U Prince Padensya Savant -

Super Super

0 Waven De Bon

3 MANARE Name of the Judge (Michael ) Of the Same I Prince Parkeys (Net ) Same I Prince Phanelalou Bleekore (Same In Prince Parkeys) & Same I







# SANGAMESHWAR COLLEGE, SOLAPUR AUTONOMOUS