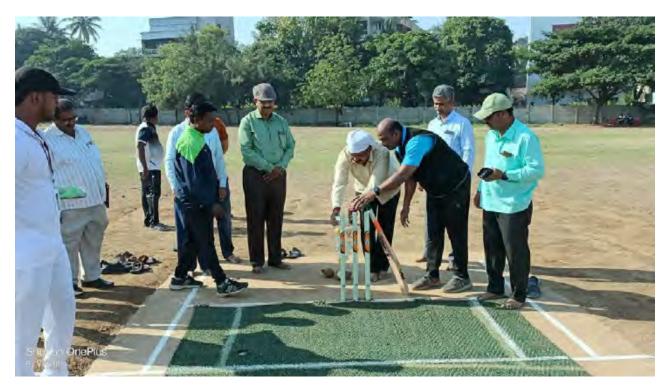

#### **Activity Report**

| 1  | Title of Event /                                                        | P.A.H Solapur University Solapur Cricket Competition    |
|----|-------------------------------------------------------------------------|---------------------------------------------------------|
| 2  | Level of organisation: Local/University/ State /National/ International | University level (Intercollegiate)                      |
| 3  | Date & Time                                                             | 16/01/2024 to 31/01/2024                                |
| 4  | Guest                                                                   | Dr. Ruturaj Buwa                                        |
| 5  | Venue / Online platform (Link of online Platform)                       | Sangameshwar College Ground                             |
| 6  | Organized for ( students / faculty/ all)                                | Students                                                |
| 7  | No. of Participants                                                     | 31 Teams -                                              |
| 8  | Event Coordinator                                                       | Prof. Anand Chavan                                      |
| 9  | Supporting Staff                                                        | Prof. Wangi S.S., Prof. Khende S.D., Prof. Vibhute V.S. |
| 10 | External Agency Associated (If any)                                     |                                                         |
| 11 | Proofs Attached (provide images)                                        |                                                         |