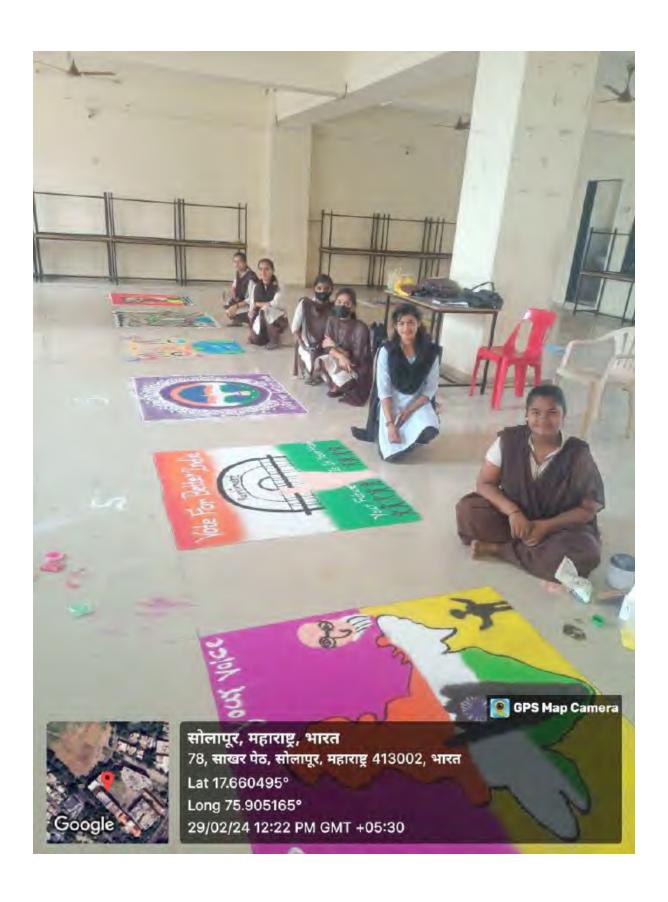

#### A Rangoli Competition

On the occasion of the Memorial Day of Karmayogi AppaSaheb Kadadi a Rangoli Competition was organized on 27/2/2024 from 10 am to 12 noon.

A total of 18 students participated in this competition.

Topics of Rangoli Competition

- 1) Gender Issues
- 2) Environment Issues

The first, second, third and consolation prizes were awarded to the students who participated in the Rangoli competition. Certificates were also given to all the participating students.