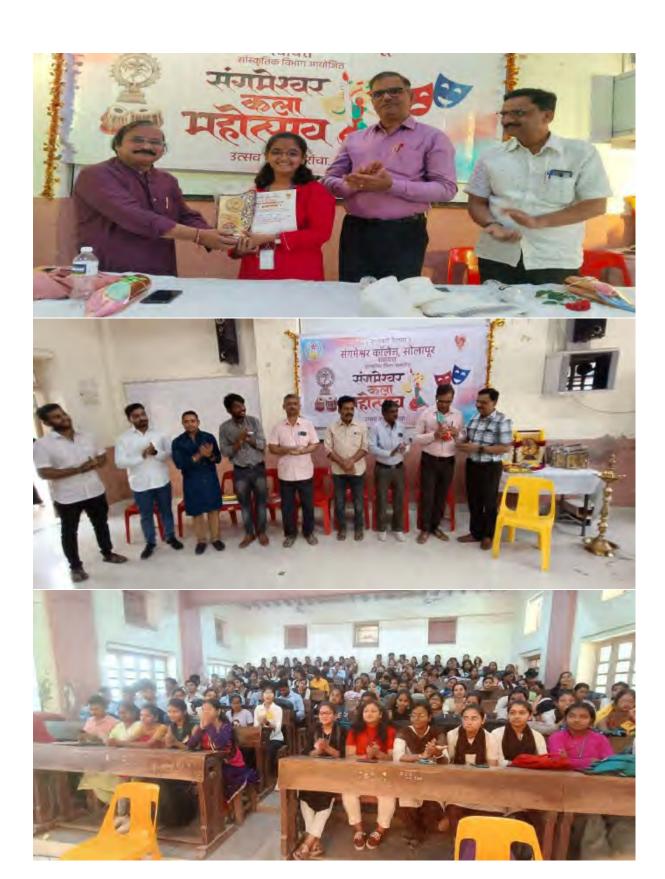

#### Sangameshwar Kala Mahotsav

Cultural Department of Sangameshwar College has organized Sangameshwar Kala Mahotsav on Monday No. 06 and 07 / 03 / 2024. On Day No. 06

This major competition includes singing, dancing, Rangoli, Kritti and Adbhanay.

A total of 109 contestants participated in this competition.