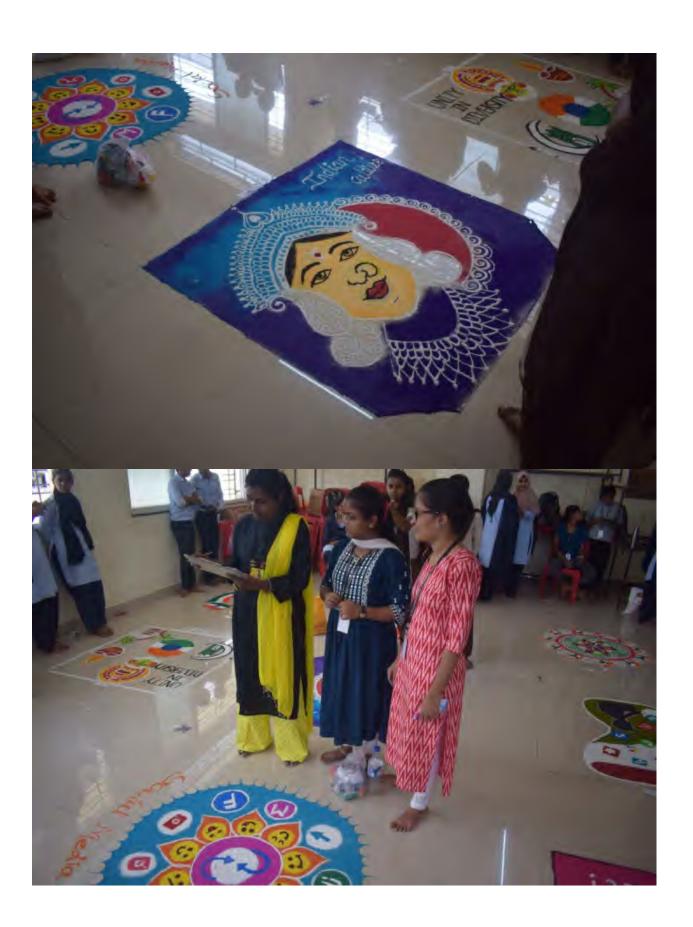

#### Sangameshwar Kala Mahotsav

Cultural Department of Sangameshwar College has organized Sangameshwar Kala Mahotsav on Monday No. 06 and 07 / 03 / 2024. On Day No. 06

This major competition includes singing, dancing, Rangoli, Kritti and Adbhanay.

A total of 109 contestants participated in this competition.