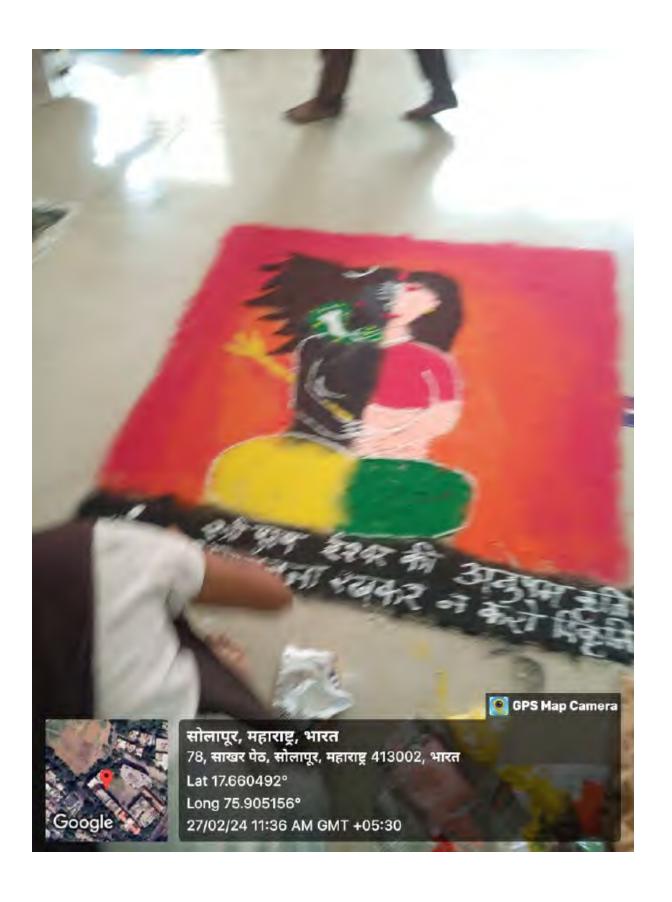

#### A Rangoli Competition

On the occasion of the Memorial Day of Karmayogi AppaSaheb Kadadi a Rangoli Competition was organized on 27/2/2024 from 10 am to 12 noon.

A total of 18 students participated in this competition.

Topics of Rangoli Competition

- 1) Gender Issues
- 2) Environment Issues

The first, second, third and consolation prizes were awarded to the students who participated in the Rangoli competition. Certificates were also given to all the participating students.

First place - Swati Shingade and Smita Patil B.Sc. First

Second place - Ambika Vasekar and Pallavi Pantojiba Second year

Third place Rituja Kholarkar Laxmi Dange Aboli Mali and Sneha Tungle

The consolation prize was given to Richa Birajdar and all the participating students were given certificates.