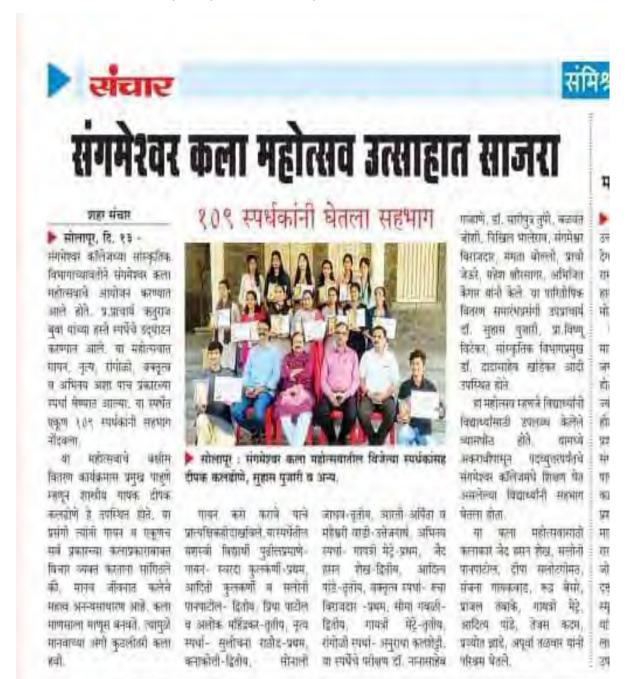

#### Sangameshwar Kala Mahotsav

Cultural Department of Sangameshwar College has organized Sangameshwar Kala Mahotsav on Monday No. 06 and 07 / 03 / 2024. On Day No. 06

This major competition includes singing, dancing, Rangoli, Kritti and Adbhanay.

A total of 109 contestants participated in this competition.