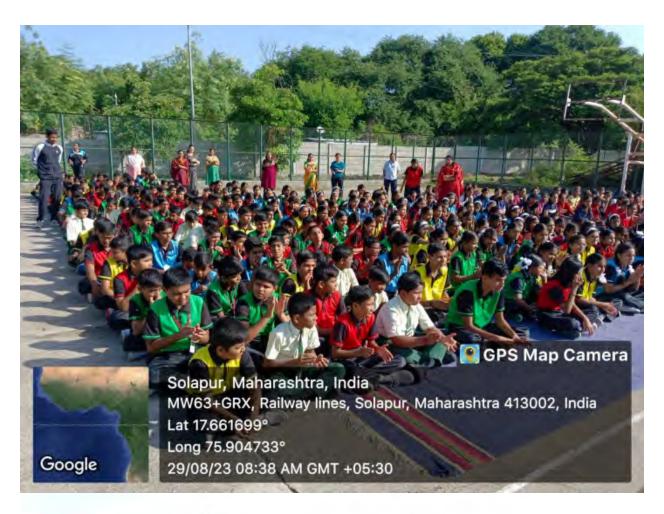

# Social Science Board and Alumni Association organized

#### A Rangoli Competition

On the occasion of the Memorial Day of Karmayogi AppaSaheb Kadadi a Rangoli Competition was organized on 27/2/2024 from 10 am to 12 noon.

A total of 18 students participated in this competition.