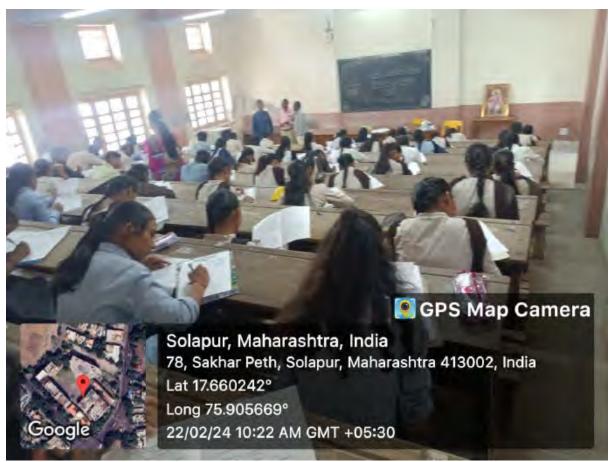

#### NOTICE

Students of B.Sc I, II and III (Electronics) are hereby informed that Department of Electronics under Electronics Club Activity is going to organize "Poster and Quiz Competition" on the occasion of 113<sup>th</sup> Birth Anniversary of Dr. Homi Bhabha on Monday, 30/10/2023.

B.Sc I and II (Electronics) students should register their names for Poster and Quiz competition on or before 26/10/2023 till 11am. B.Sc III students will be the co-ordinators of the event.

For details contact to student co-ordinator,

- 1. Maheshwari P. D 9405946449
- 2. Siddhant S. A 7219419852

HOD,
Department of Electronics