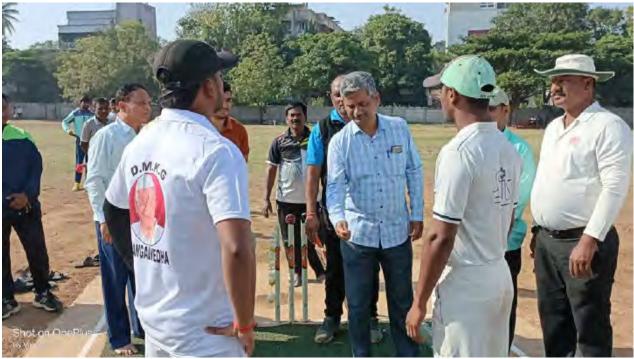

#### **Activity Report**

| 1  | Title of Event /                                                        | P.A.H Solapur University Solapur Cricket Competition    |
|----|-------------------------------------------------------------------------|---------------------------------------------------------|
| 2  | Level of organisation: Local/University/ State /National/ International | University level (Intercollegiate)                      |
| 3  | Date & Time                                                             | 16/01/2024 to 31/01/2024                                |
| 4  | Guest                                                                   | Dr. Ruturaj Buwa                                        |
| 5  | Venue / Online platform (Link of online Platform)                       | Sangameshwar College Ground                             |
| 6  | Organized for ( students / faculty/ all)                                | Students                                                |
| 7  | No. of Participants                                                     | 31 Teams -                                              |
| 8  | Event Coordinator                                                       | Prof. Anand Chavan                                      |
| 9  | Supporting Staff                                                        | Prof. Wangi S.S., Prof. Khende S.D., Prof. Vibhute V.S. |
| 10 | External Agency Associated (If any)                                     |                                                         |
| 11 | Proofs Attached (provide images)                                        |                                                         |