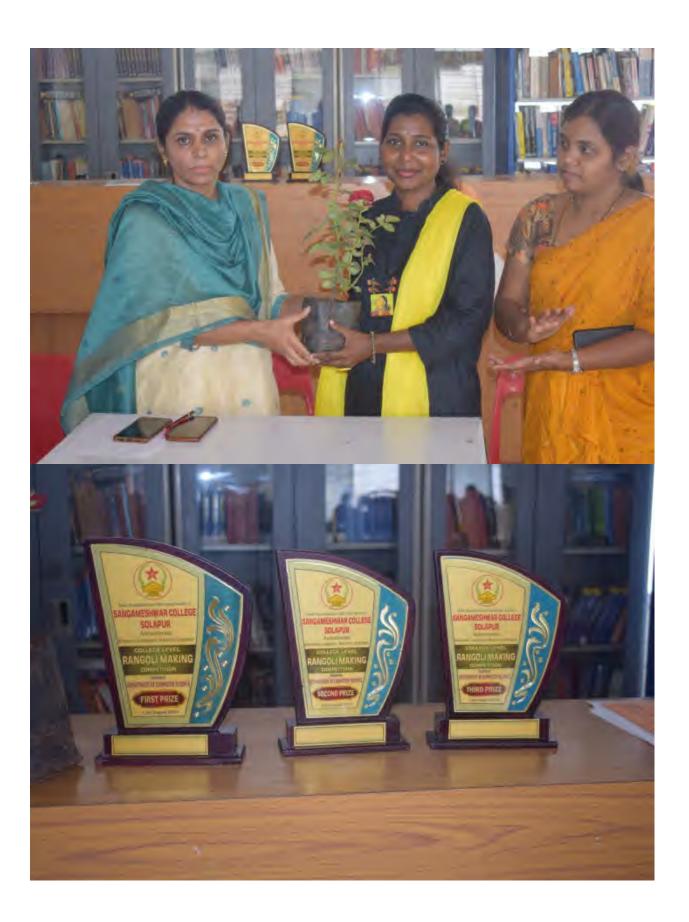

#### A Rangoli Competition

On the occasion of the Memorial Day of Karmayogi AppaSaheb Kadadi a Rangoli Competition was organized on 27/2/2024 from 10 am to 12 noon.

A total of 18 students participated in this competition.

Topics of Rangoli Competition

- 1) Gender Issues
- 2) Environment Issues

The first, second, third and consolation prizes were awarded to the students who participated in the Rangoli competition. Certificates were also given to all the participating students.

First place - Swati Shingade and Smita Patil B.Sc. First

Second place - Ambika Vasekar and Pallavi Pantojiba Second year

Third place Rituja Kholarkar Laxmi Dange Aboli Mali and Sneha Tungle

The consolation prize was given to Richa Birajdar and all the participating students were given certificates.