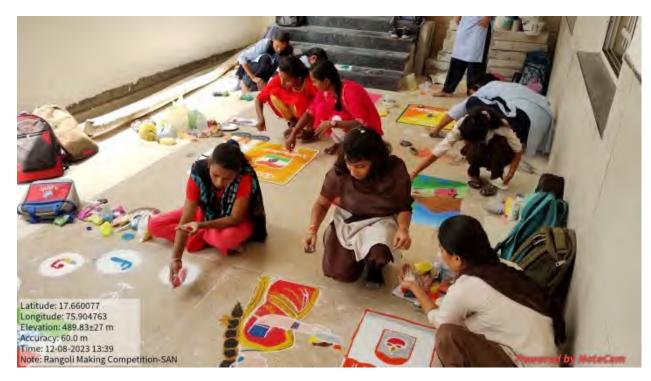

#### Department of Electronics

\_\_\_\_\_

Date: 25/10/2023

#### Sangameshwar Kala Mahotsav

Cultural Department of Sangameshwar College has organized Sangameshwar Kala Mahotsav on Monday No. 06 and 07 / 03 / 2024. On Day No. 06

This major competition includes singing, dancing, Rangoli, Kritti and Adbhanay.

A total of 109 contestants participated in this competition.