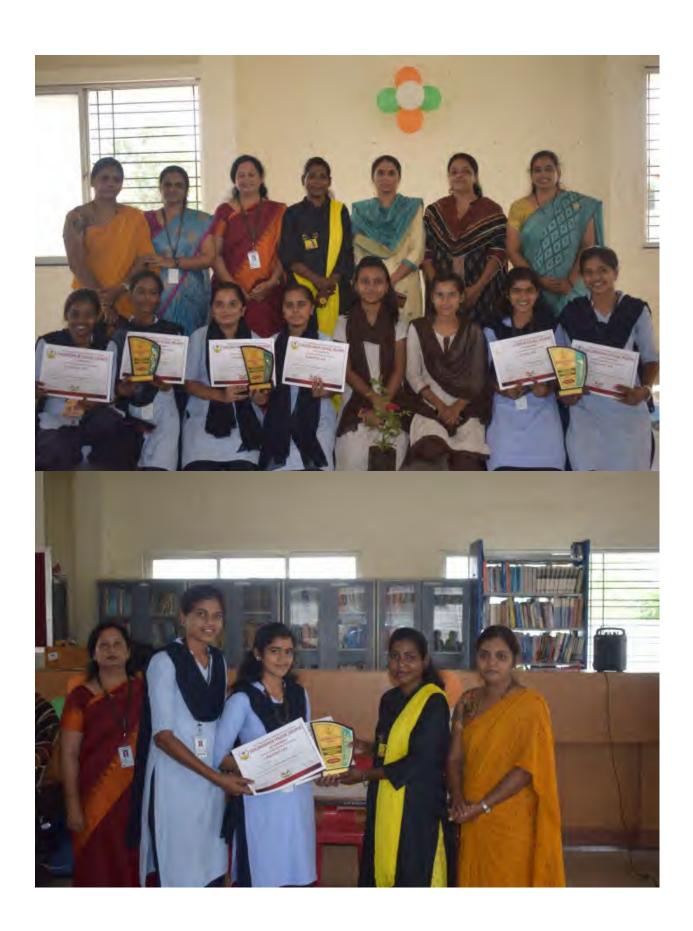

#### A Rangoli Competition

On the occasion of the Memorial Day of Karmayogi AppaSaheb Kadadi a Rangoli Competition was organized on 27/2/2024 from 10 am to 12 noon.

A total of 18 students participated in this competition.

Topics of Rangoli Competition

- 1) Gender Issues
- 2) Environment Issues

The first, second, third and consolation prizes were awarded to the students who participated in the Rangoli competition. Certificates were also given to all the participating students.

First place - Swati Shingade and Smita Patil B.Sc. First

Second place - Ambika Vasekar and Pallavi Pantojiba Second year

Third place Rituja Kholarkar Laxmi Dange Aboli Mali and Sneha Tungle

The consolation prize was given to Richa Birajdar and all the participating students were given certificates.