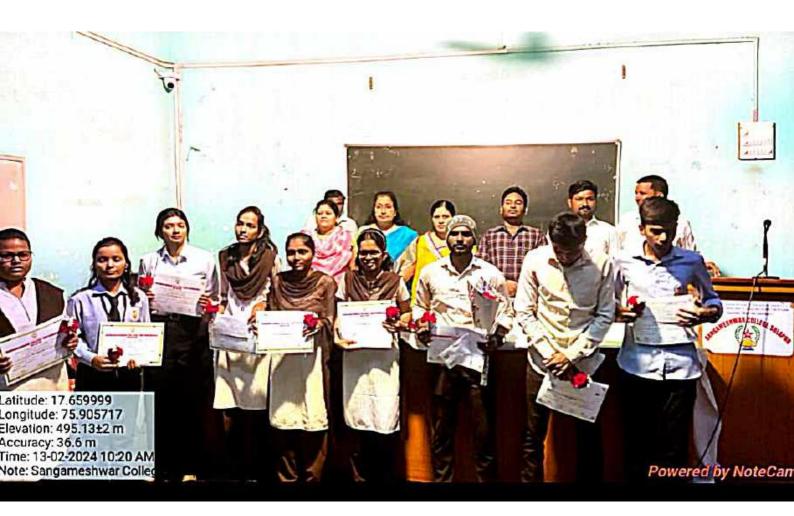

B.Sc I and II (Electronics) students should register their names for Poster and Quiz competition on or before 26/10/2023 till 11am. B.Sc III students will be the co-ordinators of the event.

For details contact to student co-ordinator,

- 1. Maheshwari P. D 9405946449
- 2. Siddhant S. A 7219419852

HOD,
Department of Electronics