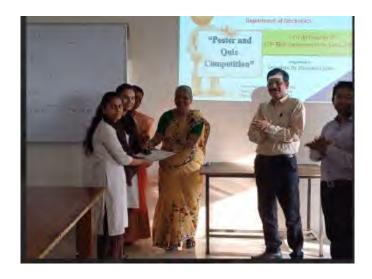

#### NOTICE

Students of B.Sc I, II and III (Electronics) are hereby informed that Department of Electronics under Electronics Club Activity is going to organize "Poster and Quiz Competition" on the occasion of 113<sup>th</sup> Birth Anniversary of Dr. Homi Bhabha on Monday, 30/10/2023.

B.Sc I and II (Electronics) students should register their names for Poster and Quiz competition on or before 26/10/2023 till 11am. B.Sc III students will be the co-ordinators of the event.

For details contact to student co-ordinator,

- 1. Maheshwari P. D 9405946449
- 2. Siddhant S. A 7219419852

HOD,
Department of Electronics