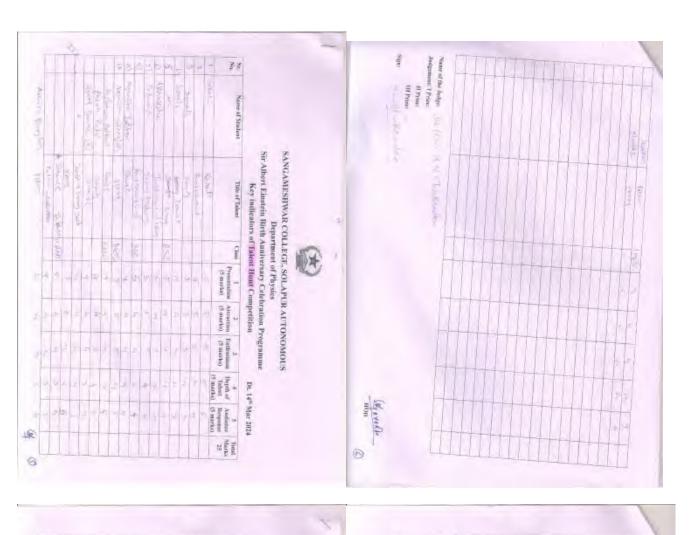

|



Dr. 14th Mar 2024

Sir Albert Einstein Birth Anniversary Celebration Programme SANGAMESHWAR COLLEGE, SOLAPUR AUTONOMOUS

Department of Physics

Key indicators of Talent Hunt Competition

Dr. 14" Mar 2024

Fitte of Takeat

Class

(5 marks)

18 67 7 7 18

9

Sir Albert Einstein Birth Anniversary Celebration Programme Key indicators of Talent Hunt Competition

SANGAMESHWAR COLLEGE, SOLAPUR AUTONOMOUS Department of Physics







Name of the Judge 1997, O. H. Padheak
Indonesis I Prince Perja Pach! - BSE III
U Prince A Rank 18 A Brakane - B. SE III
U Prince Padensya Savant -

Super Super

0 Waven De Bon

3 MANARE Name of the Judge (Michael ) Of the Same I Prince Parkeys (Net ) Same I Prince Phanelalou Bleekore (Same In Prince Parkeys) & Same I







# SANGAMESHWAR COLLEGE, SOLAPUR AUTONOMOUS

Department of Physics
Sir Albert Einstein Birth Anniversary Celebration Programme
Key indicators of Science Skir Competition Dt. 14th Mar 2024

| 3%                                   | 100 44                                            |   |   |   |   |  |
|--------------------------------------|---------------------------------------------------|---|---|---|---|--|
| Name of Septioner                    | 4. Mujkak Paud & Tram  Abhithus Sutaklu  At Trans |   |   |   |   |  |
| Title of Sale                        |                                                   |   |   |   |   |  |
| 0                                    |                                                   |   |   | Ħ | T |  |
| Content<br>(5 marks)                 | 3.0