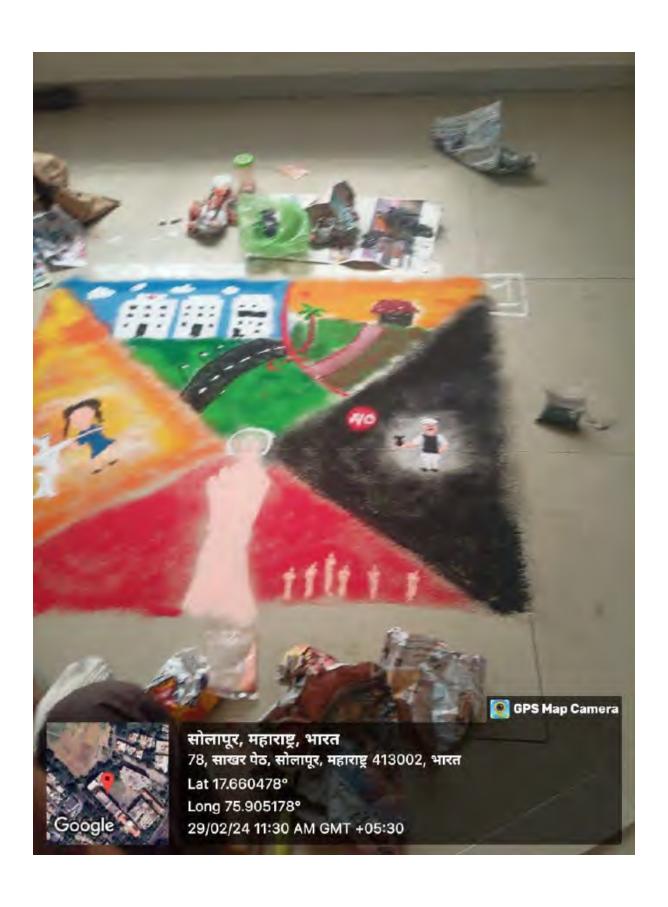

#### A Rangoli Competition

On the occasion of the Memorial Day of Karmayogi AppaSaheb Kadadi a Rangoli Competition was organized on 27/2/2024 from 10 am to 12 noon.

A total of 18 students participated in this competition.

Topics of Rangoli Competition

- 1) Gender Issues
- 2) Environment Issues

The first, second, third and consolation prizes were awarded to the students who participated in the Rangoli competition. Certificates were also given to all the participating students.