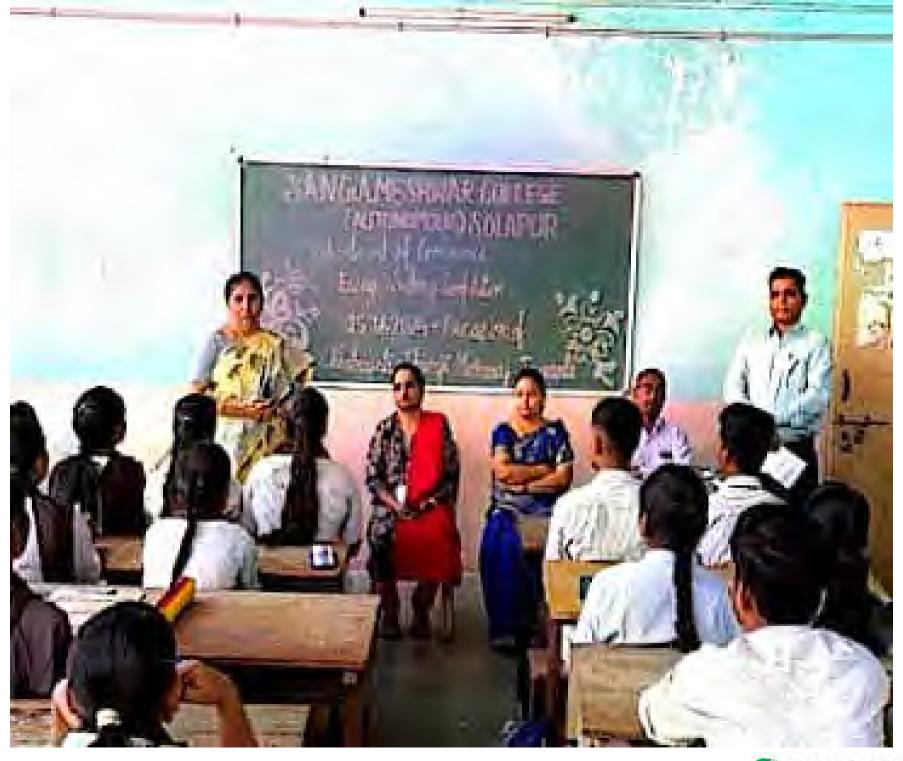

#### Sangameshwar Kala Mahotsav

Cultural Department of Sangameshwar College has organized Sangameshwar Kala Mahotsav on Monday No. 06 and 07 / 03 / 2024. On Day No. 06

This major competition includes singing, dancing, Rangoli, Kritti and Adbhanay.

A total of 109 contestants participated in this competition.