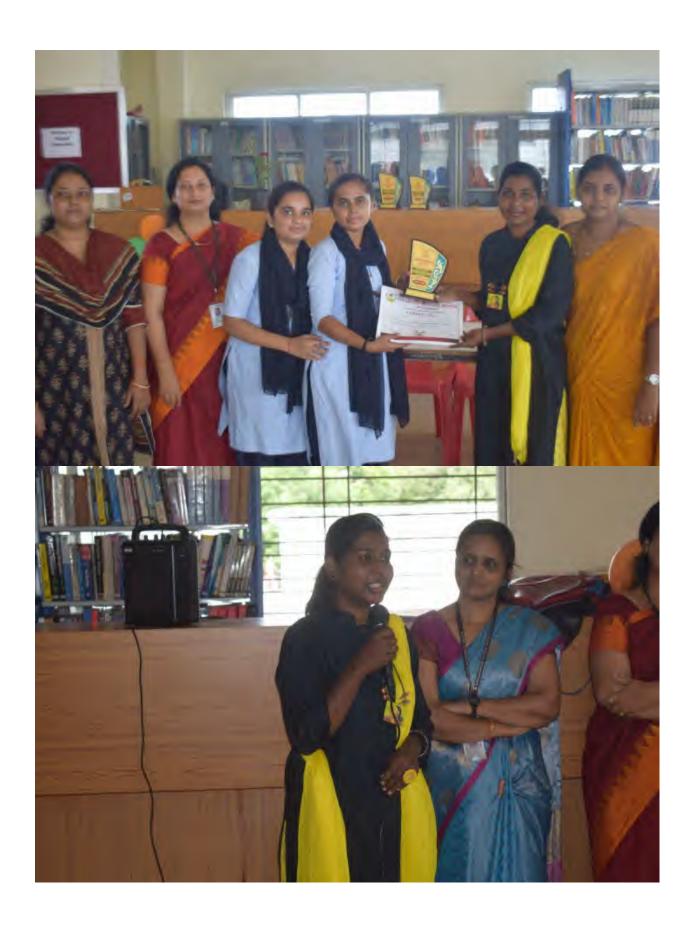

#### A Rangoli Competition

On the occasion of the Memorial Day of Karmayogi AppaSaheb Kadadi a Rangoli Competition was organized on 27/2/2024 from 10 am to 12 noon.

A total of 18 students participated in this competition.

Topics of Rangoli Competition

- 1) Gender Issues
- 2) Environment Issues

The first, second, third and consolation prizes were awarded to the students who participated in the Rangoli competition. Certificates were also given to all the participating students.

First place - Swati Shingade and Smita Patil B.Sc. First

Second place - Ambika Vasekar and Pallavi Pantojiba Second year

Third place Rituja Kholarkar Laxmi Dange Aboli Mali and Sneha Tungle

The consolation prize was given to Richa Birajdar and all the participating students were given certificates.