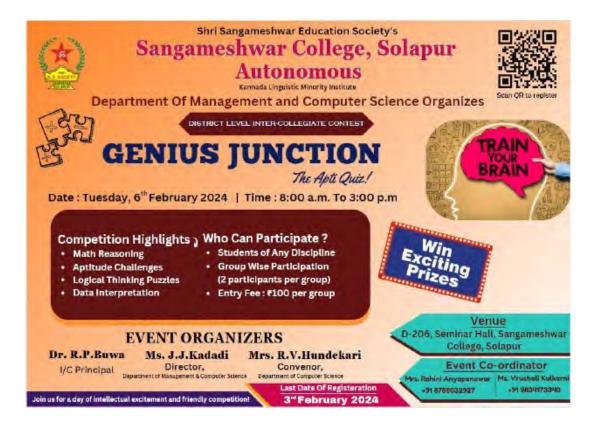

#### **Activity Report**

| 1 | Event                        | "Genius Junction - The Apti Quiz Competition" (District Level Inter Collegiate Competition)                                                                                                      |
|---|------------------------------|--------------------------------------------------------------------------------------------------------------------------------------------------------------------------------------------------|
| 2 | Date & Time                  | 6 <sup>th</sup> February 2024, Time: 09:00 am                                                                                                                                                    |
| 3 | Mode of activity             | OFFLINE                                                                                                                                                                                          |
| 4 | Organized for                | Students of any Discipline of Solapur District                                                                                                                                                   |
| 5 | Objectives                   | To test participants on various aptitude domains, including logical reasoning, quantitative analysis, mathematical abilities and data interpretation.                                            |
| 6 | No. of Students Participated | 114Teams(228 students)                                                                                                                                                                           |
| 7 | Event Co-ordinator           | Prof. Ms.Anyapanawar R R<br>Prof. Ms Kulkarni V A                                                                                                                                                |
| 8 | Supporting Staff             | Prof Ms Patil R D Prof. Mr. Bukka B.S Prof Ms GavhaneAsha Prof Ms Shukla P M Non-Teaching Staff: 1. Mr Asif Shaikh                                                                               |
| 9 | Judges                       | 1. Prof. Dr.Gade S.P(Department of Mathematics,<br>Sangameshwar College, Autonomous Solapur)<br>2. Prof. Dr.Jogade S M ((Department of Electronics,<br>Sangameshwar College, Autonomous Solapur) |

#### **Event Summary**

Considering the demand and applications of new technologies in Computer and IT field, Department of Management and Computer Science has conducted District Level Inter Collegiate Genius Junction- The Apti Quiz Competition for students from all disciplines (BSc, BSc. E.C.S, BCA, BCom, BBA) on 6th February 2024, at Seminar Hall D206, at 9. 00am. The objective of this quiz was to test participants on various aptitude domains, including logical reasoning, quantitative analysis, mathematical abilities and data interpretation. Quiz Competition was held in teams. Each team consisted of 2 students each. Total Registered teams were 114. Total teams present were 112. The competition was held round wise. Each round had 25 questions and time for solving was 30 min for each round. Round 1 was of Math Reasoning, Round 2 was of Apti challenges. Round 3 was of Logical Reasoning Round 4 was of Data interpretation. Among the present teams, six top teams were selected. Lastly Buzzer Round was conducted for these teams and the winners of the Genius Junction- The Apti Quiz Competition were as follows.

#### **DistrictLevel** Inter-Collegiate

#### "Genius Junction- The Apti QuizCompetition"

\*\*\*\*\*\*\*\*\*\*

Date:6<sup>th</sup>February2024

**Time: 9:00AM** 

**President:** Miss.J.J.Kadadi

(Hon'bleSecretary, Shri. Sangameshwar Education Society, Solapur)