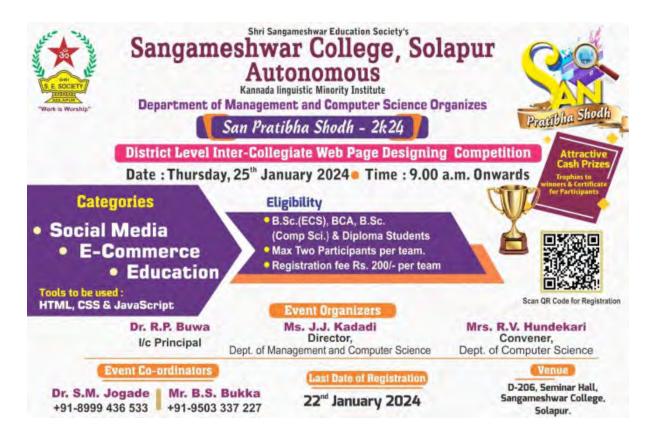

#### Sangameshwar College, Solapur An Autonomous Institute Affiliated to PAHSUS

Reaccredited by NAAC with 'A' grade in Cycle III- 3.39 CGPA

Computer Science Department

#### **Activity Report**

| 1 | Event                        | "Genius Junction - The Apti Quiz Competition" (District Level Inter Collegiate Competition)                                                                                                      |
|---|------------------------------|--------------------------------------------------------------------------------------------------------------------------------------------------------------------------------------------------|
| 2 | Date & Time                  | 6 <sup>th</sup> February 2024, Time: 09:00 am                                                                                                                                                    |
| 3 | Mode of activity             | OFFLINE                                                                                                                                                                                          |
| 4 | Organized for                | Students of any Discipline of Solapur District                                                                                                                                                   |
| 5 | Objectives                   | To test participants on various aptitude domains, including logical reasoning, quantitative analysis, mathematical abilities and data interpretation.                                            |
| 6 | No. of Students Participated | 114Teams(228 students)                                                                                                                                                                           |
| 7 | Event Co-ordinator           | Prof. Ms.Anyapanawar R R<br>Prof. Ms Kulkarni V A                                                                                                                                                |
| 8 | Supporting Staff             | Prof Ms Patil R D Prof. Mr. Bukka B.S Prof Ms GavhaneAsha Prof Ms Shukla P M Non-Teaching Staff: 1. Mr Asif Shaikh                                                                               |
| 9 | Judges                       | 1. Prof. Dr.Gade S.P(Department of Mathematics,<br>Sangameshwar College, Autonomous Solapur)<br>2. Prof. Dr.Jogade S M ((Department of Electronics,<br>Sangameshwar College, Autonomous Solapur) |

#### **Event Summary**

Considering the demand and applications of new technologies in Computer and IT field, Department of Management and Computer Science has conducted District Level Inter Collegiate Genius Junction- The Apti Quiz Competition for students from all disciplines (BSc, BSc. E.C.S, BCA, BCom, BBA) on 6th February 2024, at Seminar Hall D206, at 9. 00am. The objective of this quiz was to test participants on various aptitude domains, including logical reasoning, quantitative analysis, mathematical abilities and data interpretation. Quiz Competition was held in teams. Each team consisted of 2 students each. Total Registered teams were 114. Total teams present were 112. The competition was held round wise. Each round had 25 questions and time for solving was 30 min for each round. Round 1 was of Math Reasoning, Round 2 was of Apti challenges. Round 3 was of Logical Reasoning Round 4 was of Data interpretation. Among the present teams, six top teams were selected. Lastly Buzzer Round was conducted for these teams and the winners of the Genius Junction- The Apti Quiz Competition were as follows.

# 

Date:6thFebruary2024 **Time: 9:00AM** 

**President:** Miss.J.J.Kadadi

(Hon'bleSecretary, Shri. Sangameshwar Education Society, Solapur)

**Inpresence of:** Dr.R. PBuwa

(I/c.Principal,SangameshwarCollege,SolapurAutonomous)

**Convenor:** Mrs.R.V.Hundekari

(Convenor, Department of Computer Science)

EventMrs. R.R Anyapanwar

**Co-ordinators**(Asst.Prof.DepartmentofComputer Science)

Ms.V.A Kulkarni

(Asst.Prof.DepartmentofComputerScience)

#### **Agenda Inaugural Function**

- Welcome
- LightLamping
- Sangameshwar Geet
- Felicitation
- Overview of Competition
- Presidential Remark
- Vote o fThanks