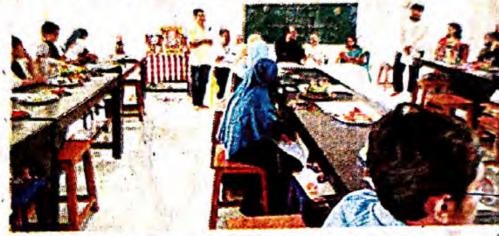

#### Sangameshwar Kala Mahotsav

Cultural Department of Sangameshwar College has organized Sangameshwar Kala Mahotsav on Monday No. 06 and 07 / 03 / 2024. On Day No. 06

This major competition includes singing, dancing, Rangoli, Kritti and Adbhanay.

A total of 109 contestants participated in this competition.