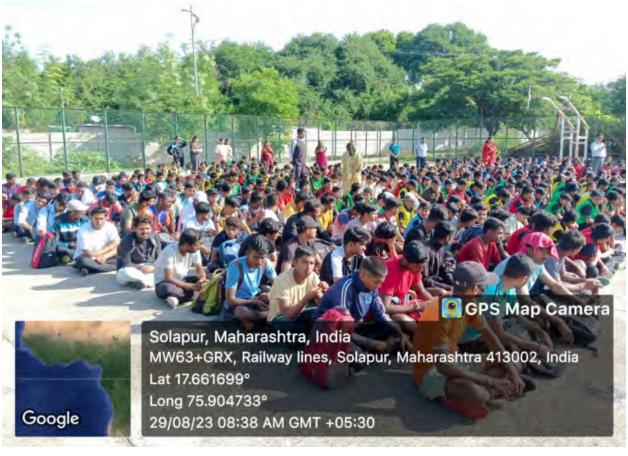

#### **Activity Report**

| 1  | Title of Event /                                                        | P.A.H Solapur University Solapur Cricket Competition    |
|----|-------------------------------------------------------------------------|---------------------------------------------------------|
| 2  | Level of organisation: Local/University/ State /National/ International | University level (Intercollegiate)                      |
| 3  | Date & Time                                                             | 16/01/2024 to 31/01/2024                                |
| 4  | Guest                                                                   | Dr. Ruturaj Buwa                                        |
| 5  | Venue / Online platform (Link of online Platform)                       | Sangameshwar College Ground                             |
| 6  | Organized for ( students / faculty/ all)                                | Students                                                |
| 7  | No. of Participants                                                     | 31 Teams -                                              |
| 8  | Event Coordinator                                                       | Prof. Anand Chavan                                      |
| 9  | Supporting Staff                                                        | Prof. Wangi S.S., Prof. Khende S.D., Prof. Vibhute V.S. |
| 10 | External Agency Associated (If any)                                     |                                                         |
| 11 | Proofs Attached (provide images)                                        |                                                         |