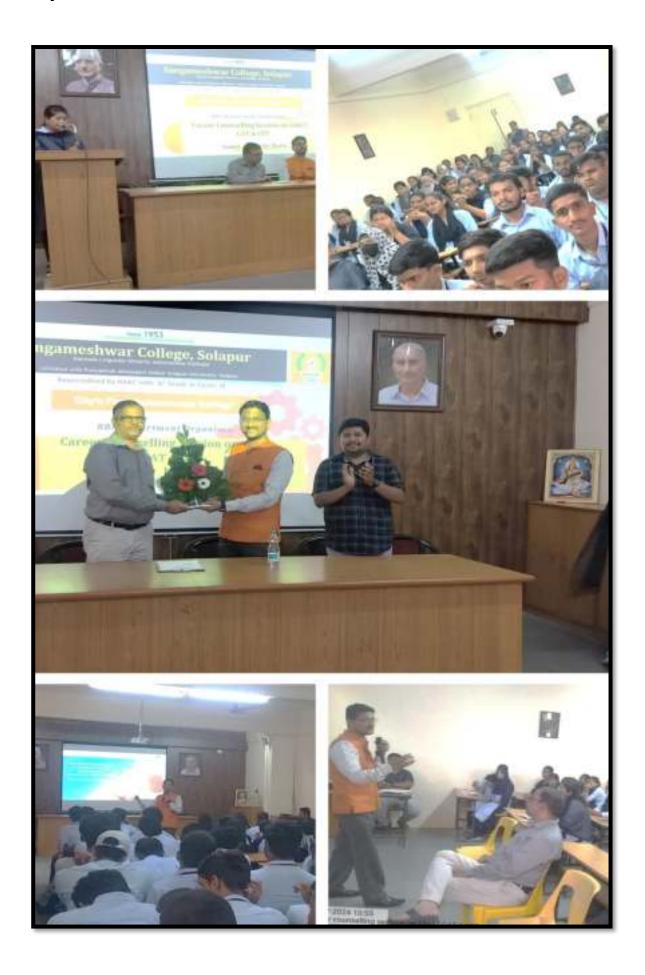

# **Activity Report**

| 1  | Event                        | Career Counselling Session on GMAT, CAT & CET                                                                                                                                                                                                                                                                                                              |  |  |
|----|------------------------------|------------------------------------------------------------------------------------------------------------------------------------------------------------------------------------------------------------------------------------------------------------------------------------------------------------------------------------------------------------|--|--|
| 2  | Date & Time                  | 24 <sup>th</sup> July 2024 @ 10.00 am                                                                                                                                                                                                                                                                                                                      |  |  |
| 3  | President of the function    | Prof. Dr. S G Pujari<br>Vice-Principal Arts Faculty                                                                                                                                                                                                                                                                                                        |  |  |
| 4  | Resource Person              | Dr. Nitin Burla<br>Lead Trainer CPBFI- Bajaj Finserv Ltd                                                                                                                                                                                                                                                                                                   |  |  |
| 5  | Venue                        | D 206                                                                                                                                                                                                                                                                                                                                                      |  |  |
| 6  | Organized for                | BBA II and III                                                                                                                                                                                                                                                                                                                                             |  |  |
| 7  | Objectives                   | <ol> <li>How to prepare for exams like the GMAT, CAT, or CET by using books, online resources, and practice tests.</li> <li>Which exam one should opt for.</li> <li>To Clarify doubts and provide practical advice to boosts students' confidence and reduces anxiety.</li> <li>To provide the exact pathway for preparing for an MBA entrance.</li> </ol> |  |  |
| 8  | No. of Students Participated | 153                                                                                                                                                                                                                                                                                                                                                        |  |  |
| 9  | Event Co-ordinator           | Shri. Arjun S Chaudhary                                                                                                                                                                                                                                                                                                                                    |  |  |
| 10 | Supporting Staff             | Prof. Mrs. N S Mane<br>Prof. Mrs. V A Shivsharan                                                                                                                                                                                                                                                                                                           |  |  |

|    |                            | 1.   | The students gained a clear understanding of which |
|----|----------------------------|------|----------------------------------------------------|
|    | Outcomes                   |      | entrance exam to prepare for and the roadmap to    |
| 11 |                            |      | success.                                           |
| 11 |                            | 2.   | They also got valuable insights into the admission |
|    |                            |      | process, exam strategies & preparing resources     |
|    |                            |      | which will enhance their chances of success.       |
| 12 | External Agency Associated | NI A |                                                    |
| 12 | (If any)                   | NA   |                                                    |
|    |                            | 1.   | Invitation & thanking letters                      |
| 10 | Proof Attached             | 2.   | Agenda                                             |
| 13 |                            | 3.   | Photos                                             |
|    |                            | 4.   | Attendance                                         |
|    |                            | 5.   | Feedback                                           |
| 14 | Event Summary              |      |                                                    |

The session started with a warm welcome note by Ms. Preeti Birajdar<sup>\$</sup> (Anchor)of the event. At the inauguration function Vice principal Prof. Dr Pujari extended a warm welcome to the resource person and participants of the event followed by felicitation of the guest. In his speech, he reaffirmed the Institute's mission to contribute to society through the pursuit of education, learning, and research at the highest levels of excellence. Ms. Preeti Birajdar<sup>\$</sup> introduced the resource person.

Dr. Nitin Burla conducted the guest lecture. Dr Burla made significant effort in explaining how to prepare for MBA entrance exams, which exams students should choose, and the precise roadmap for success. Prof. Dr. Pujari concluded the session by summarizing the key points and expressing gratitude to the resource person for the valuable insights provided. The session was interactive one and ended with a positive response from the participants. The program ended with Q&A session where no question of the participants was left pending. Ms. Sadiya Shaikh\$ proposed a vote of thanks.