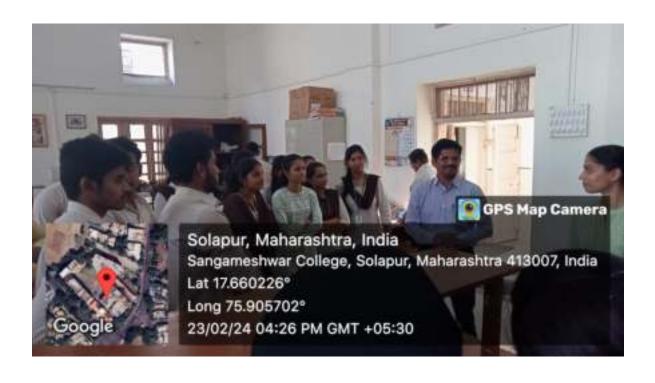

# **Activity Report**

| 1  | Event                        | Career Counselling Session on Opportunities after BBA                                                                                                                                                                                                                                                                                                                                                                                           |  |
|----|------------------------------|-------------------------------------------------------------------------------------------------------------------------------------------------------------------------------------------------------------------------------------------------------------------------------------------------------------------------------------------------------------------------------------------------------------------------------------------------|--|
| 2  | Date & Time                  | 26 <sup>th</sup> July 2024 @ 11.00 am                                                                                                                                                                                                                                                                                                                                                                                                           |  |
| 3  | President of the Function    | Shri. M S Sakhare Supervisor- Junior Section                                                                                                                                                                                                                                                                                                                                                                                                    |  |
| 4  | Resource Person              | CS. Sameer Siddeshwar CS. Ishan Padhye (Company Secretary, ICSI Chapter Pune)                                                                                                                                                                                                                                                                                                                                                                   |  |
| 5  | Venue                        | D 206                                                                                                                                                                                                                                                                                                                                                                                                                                           |  |
| 6  | Organized for                | BBA II & III                                                                                                                                                                                                                                                                                                                                                                                                                                    |  |
| 7  | Objectives                   | <ol> <li>To discuss the benefits of pursuing further education and professional certifications post-BBA.</li> <li>To explore the diverse career opportunities available for BBA graduates with a Company Secretary qualification.</li> <li>To offer guidance on how to prepare for the Company Secretary course, including study resources.</li> <li>Highlight current industry trends and emerging opportunities for BBA graduates.</li> </ol> |  |
| 8  | No. of Students Participated | 133                                                                                                                                                                                                                                                                                                                                                                                                                                             |  |
| 9  | Event Co-ordinator           | Shri. Arjun S Chaudhary                                                                                                                                                                                                                                                                                                                                                                                                                         |  |
| 10 | Supporting Staff             | Prof. Mrs. N S Mane Prof. Mrs. V A Shivsharan                                                                                                                                                                                                                                                                                                                                                                                                   |  |

The session started with a warm welcome note by Ms. Tanvi Devkar<sup>\$</sup> (Anchor)of the event. At the inauguration function Shri. M S Sakhare (Supervisor)extended a warm welcome to the resource person and participants of the event. Shri. Anish Naik<sup>\$</sup> introduced the resource person.

CS. Sameer Siddheshwar gave detailed presentation on career opportunities after BBA in CS course. He also shared a detailed road map with the students which will help them in success. Shri. Sakhare sir summarized the entire session and thanked the resource person for the valuable knowledge. The session was interactive one and ended with a positive response from the participants. In the end, there was an open Q&A where no questions remained unanswered. Ms. Gouri Kalshetti\$ proposed a vote of thanks.