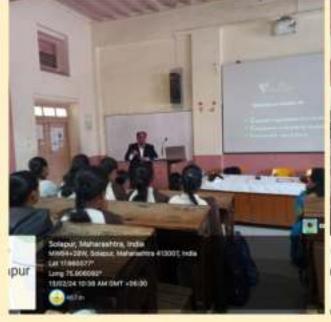

# **Activity Report**

| 1  | Event                        | Career Counselling Session on GMAT, CAT & CET                                                                                                                                                                                                                                                                                                              |  |  |
|----|------------------------------|------------------------------------------------------------------------------------------------------------------------------------------------------------------------------------------------------------------------------------------------------------------------------------------------------------------------------------------------------------|--|--|
| 2  | Date & Time                  | 24 <sup>th</sup> July 2024 @ 10.00 am                                                                                                                                                                                                                                                                                                                      |  |  |
| 3  | President of the function    | Prof. Dr. S G Pujari<br>Vice-Principal Arts Faculty                                                                                                                                                                                                                                                                                                        |  |  |
| 4  | Resource Person              | Dr. Nitin Burla<br>Lead Trainer CPBFI- Bajaj Finserv Ltd                                                                                                                                                                                                                                                                                                   |  |  |
| 5  | Venue                        | D 206                                                                                                                                                                                                                                                                                                                                                      |  |  |
| 6  | Organized for                | BBA II and III                                                                                                                                                                                                                                                                                                                                             |  |  |
| 7  | Objectives                   | <ol> <li>How to prepare for exams like the GMAT, CAT, or CET by using books, online resources, and practice tests.</li> <li>Which exam one should opt for.</li> <li>To Clarify doubts and provide practical advice to boosts students' confidence and reduces anxiety.</li> <li>To provide the exact pathway for preparing for an MBA entrance.</li> </ol> |  |  |
| 8  | No. of Students Participated | 153                                                                                                                                                                                                                                                                                                                                                        |  |  |
| 9  | Event Co-ordinator           | Shri. Arjun S Chaudhary                                                                                                                                                                                                                                                                                                                                    |  |  |
| 10 | Supporting Staff             | Prof. Mrs. N S Mane<br>Prof. Mrs. V A Shivsharan                                                                                                                                                                                                                                                                                                           |  |  |

The session started with a warm welcome note by Ms. Preeti Birajdar<sup>\$</sup> (Anchor)of the event. At the inauguration function Vice principal Prof. Dr Pujari extended a warm welcome to the resource person and participants of the event followed by felicitation of the guest. In his speech, he reaffirmed the Institute's mission to contribute to society through the pursuit of education, learning, and research at the highest levels of excellence. Ms. Preeti Birajdar<sup>\$</sup> introduced the resource person.

Dr. Nitin Burla conducted the guest lecture. Dr Burla made significant effort in explaining how to prepare for MBA entrance exams, which exams students should choose, and the precise roadmap for success. Prof. Dr. Pujari concluded the session by summarizing the key points and expressing gratitude to the resource person for the valuable insights provided. The session was interactive one and ended with a positive response from the participants. The program ended with Q&A session where no question of the participants was left pending. Ms. Sadiya Shaikh\$ proposed a vote of thanks.