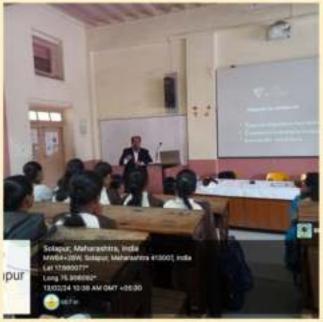

# **Activity Report**

| 1  | Event                        | Career Counselling Session on GMAT, CAT & CET                                                                                                                                                                                                                                                                                                              |  |  |
|----|------------------------------|------------------------------------------------------------------------------------------------------------------------------------------------------------------------------------------------------------------------------------------------------------------------------------------------------------------------------------------------------------|--|--|
| 2  | Date & Time                  | 24 <sup>th</sup> July 2024 @ 10.00 am                                                                                                                                                                                                                                                                                                                      |  |  |
| 3  | President of the function    | Prof. Dr. S G Pujari<br>Vice-Principal Arts Faculty                                                                                                                                                                                                                                                                                                        |  |  |
| 4  | Resource Person              | Dr. Nitin Burla<br>Lead Trainer CPBFI- Bajaj Finserv Ltd                                                                                                                                                                                                                                                                                                   |  |  |
| 5  | Venue                        | D 206                                                                                                                                                                                                                                                                                                                                                      |  |  |
| 6  | Organized for                | BBA II and III                                                                                                                                                                                                                                                                                                                                             |  |  |
| 7  | Objectives                   | <ol> <li>How to prepare for exams like the GMAT, CAT, or CET by using books, online resources, and practice tests.</li> <li>Which exam one should opt for.</li> <li>To Clarify doubts and provide practical advice to boosts students' confidence and reduces anxiety.</li> <li>To provide the exact pathway for preparing for an MBA entrance.</li> </ol> |  |  |
| 8  | No. of Students Participated | 153                                                                                                                                                                                                                                                                                                                                                        |  |  |
| 9  | Event Co-ordinator           | Shri. Arjun S Chaudhary                                                                                                                                                                                                                                                                                                                                    |  |  |
| 10 | Supporting Staff             | Prof. Mrs. N S Mane<br>Prof. Mrs. V A Shivsharan                                                                                                                                                                                                                                                                                                           |  |  |

The session started with a warm welcome note by Ms. Preeti Birajdar<sup>\$</sup> (Anchor)of the event. At the inauguration function Vice principal Prof. Dr Pujari extended a warm welcome to the resource person and participants of the event followed by felicitation of the guest. In his speech, he reaffirmed the Institute's mission to contribute to society through the pursuit of education, learning, and research at the highest levels of excellence. Ms. Preeti Birajdar<sup>\$</sup> introduced the resource person.

Dr. Nitin Burla conducted the guest lecture. Dr Burla made significant effort in explaining how to prepare for MBA entrance exams, which exams students should choose, and the precise roadmap for success. Prof. Dr. Pujari concluded the session by summarizing the key points and expressing gratitude to the resource person for the valuable insights provided. The session was interactive one and ended with a positive response from the participants. The program ended with Q&A session where no question of the participants was left pending. Ms. Sadiya Shaikh\$ proposed a vote of thanks.