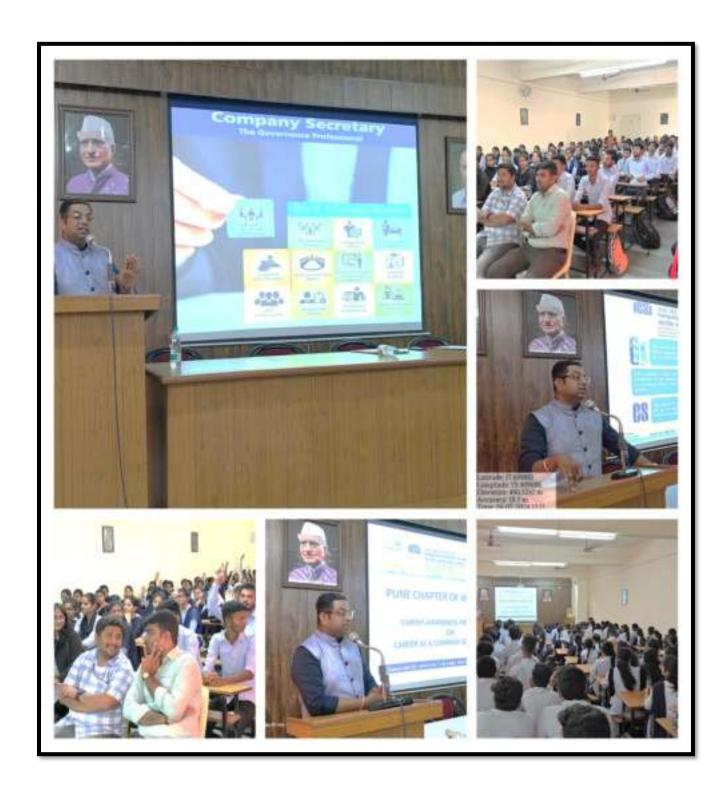

# **Activity Report**

| 1  | Event                        | Career Counselling Session on Opportunities after BBA                                                                                                                                                                                                                                                                                                                                                                                           |  |
|----|------------------------------|-------------------------------------------------------------------------------------------------------------------------------------------------------------------------------------------------------------------------------------------------------------------------------------------------------------------------------------------------------------------------------------------------------------------------------------------------|--|
| 2  | Date & Time                  | 26 <sup>th</sup> July 2024 @ 11.00 am                                                                                                                                                                                                                                                                                                                                                                                                           |  |
| 3  | President of the Function    | Shri. M S Sakhare Supervisor- Junior Section                                                                                                                                                                                                                                                                                                                                                                                                    |  |
| 4  | Resource Person              | CS. Sameer Siddeshwar CS. Ishan Padhye (Company Secretary, ICSI Chapter Pune)                                                                                                                                                                                                                                                                                                                                                                   |  |
| 5  | Venue                        | D 206                                                                                                                                                                                                                                                                                                                                                                                                                                           |  |
| 6  | Organized for                | BBA II & III                                                                                                                                                                                                                                                                                                                                                                                                                                    |  |
| 7  | Objectives                   | <ol> <li>To discuss the benefits of pursuing further education and professional certifications post-BBA.</li> <li>To explore the diverse career opportunities available for BBA graduates with a Company Secretary qualification.</li> <li>To offer guidance on how to prepare for the Company Secretary course, including study resources.</li> <li>Highlight current industry trends and emerging opportunities for BBA graduates.</li> </ol> |  |
| 8  | No. of Students Participated | 133                                                                                                                                                                                                                                                                                                                                                                                                                                             |  |
| 9  | Event Co-ordinator           | Shri. Arjun S Chaudhary                                                                                                                                                                                                                                                                                                                                                                                                                         |  |
| 10 | Supporting Staff             | Prof. Mrs. N S Mane Prof. Mrs. V A Shivsharan                                                                                                                                                                                                                                                                                                                                                                                                   |  |

|    |                            | 1. Students gain a clear understanding of the role and                                                                      |
|----|----------------------------|-----------------------------------------------------------------------------------------------------------------------------|
|    |                            | responsibilities of a Company Secretary.                                                                                    |
|    |                            | 2. Students were able to make informed decisions                                                                            |
| 11 | Outcomes                   | about pursuing a CS qualification after their BBA.                                                                          |
|    |                            | 3. Students understood the enhanced career                                                                                  |
|    |                            | prospects and opportunities available with a CS                                                                             |
|    |                            | qualification.                                                                                                              |
| 12 | External Agency Associated | The Institute of Companies Secretary of India,                                                                              |
| 12 | (If any)                   | Pune Chapter                                                                                                                |
| 13 | Proof Attached             | <ol> <li>Invitation &amp; thanking letters</li> <li>Agenda</li> <li>Photos</li> <li>Attendance</li> <li>Feedback</li> </ol> |
|    |                            |                                                                                                                             |

The session started with a warm welcome note by Ms. Tanvi Devkar<sup>\$</sup> (Anchor)of the event. At the inauguration function Shri. M S Sakhare (Supervisor)extended a warm welcome to the resource person and participants of the event. Shri. Anish Naik<sup>\$</sup> introduced the resource person.

CS. Sameer Siddheshwar gave detailed presentation on career opportunities after BBA in CS course. He also shared a detailed road map with the students which will help them in success. Shri. Sakhare sir summarized the entire session and thanked the resource person for the valuable knowledge. The session was interactive one and ended with a positive response from the participants. In the end, there was an open Q&A where no questions remained unanswered. Ms. Gouri Kalshetti\$ proposed a vote of thanks.