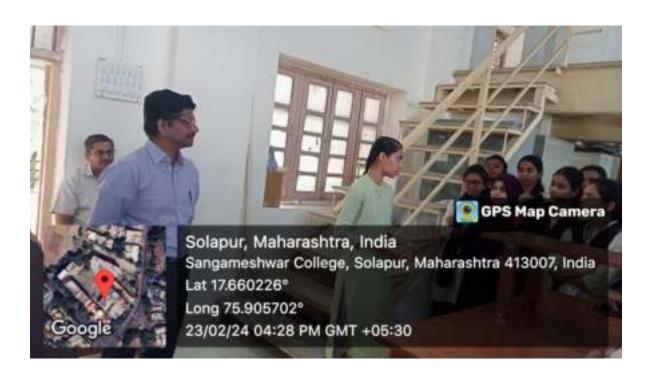

# **Activity Report**

| 1  | Event                        | Career Counselling Session on Opportunities after BBA                                                                                                                                                                                                                                                                                                                                                                                           |  |
|----|------------------------------|-------------------------------------------------------------------------------------------------------------------------------------------------------------------------------------------------------------------------------------------------------------------------------------------------------------------------------------------------------------------------------------------------------------------------------------------------|--|
| 2  | Date & Time                  | 26 <sup>th</sup> July 2024 @ 11.00 am                                                                                                                                                                                                                                                                                                                                                                                                           |  |
| 3  | President of the Function    | Shri. M S Sakhare Supervisor- Junior Section                                                                                                                                                                                                                                                                                                                                                                                                    |  |
| 4  | Resource Person              | CS. Sameer Siddeshwar CS. Ishan Padhye (Company Secretary, ICSI Chapter Pune)                                                                                                                                                                                                                                                                                                                                                                   |  |
| 5  | Venue                        | D 206                                                                                                                                                                                                                                                                                                                                                                                                                                           |  |
| 6  | Organized for                | BBA II & III                                                                                                                                                                                                                                                                                                                                                                                                                                    |  |
| 7  | Objectives                   | <ol> <li>To discuss the benefits of pursuing further education and professional certifications post-BBA.</li> <li>To explore the diverse career opportunities available for BBA graduates with a Company Secretary qualification.</li> <li>To offer guidance on how to prepare for the Company Secretary course, including study resources.</li> <li>Highlight current industry trends and emerging opportunities for BBA graduates.</li> </ol> |  |
| 8  | No. of Students Participated | 133                                                                                                                                                                                                                                                                                                                                                                                                                                             |  |
| 9  | Event Co-ordinator           | Shri. Arjun S Chaudhary                                                                                                                                                                                                                                                                                                                                                                                                                         |  |
| 10 | Supporting Staff             | Prof. Mrs. N S Mane Prof. Mrs. V A Shivsharan                                                                                                                                                                                                                                                                                                                                                                                                   |  |

The session started with a warm welcome note by Ms. Tanvi Devkar<sup>\$</sup> (Anchor)of the event. At the inauguration function Shri. M S Sakhare (Supervisor)extended a warm welcome to the resource person and participants of the event. Shri. Anish Naik<sup>\$</sup> introduced the resource person.

CS. Sameer Siddheshwar gave detailed presentation on career opportunities after BBA in CS course. He also shared a detailed road map with the students which will help them in success. Shri. Sakhare sir summarized the entire session and thanked the resource person for the valuable knowledge. The session was interactive one and ended with a positive response from the participants. In the end, there was an open Q&A where no questions remained unanswered. Ms. Gouri Kalshetti\$ proposed a vote of thanks.