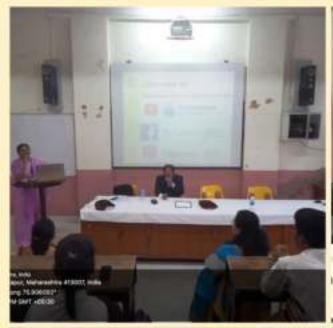

# **Activity Report**

| 1  | Event                        | Career Counselling Session on Opportunities after BBA                                                                                                                                                                                                                                                                                                                                                                                           |  |
|----|------------------------------|-------------------------------------------------------------------------------------------------------------------------------------------------------------------------------------------------------------------------------------------------------------------------------------------------------------------------------------------------------------------------------------------------------------------------------------------------|--|
| 2  | Date & Time                  | 26 <sup>th</sup> July 2024 @ 11.00 am                                                                                                                                                                                                                                                                                                                                                                                                           |  |
| 3  | President of the Function    | Shri. M S Sakhare Supervisor- Junior Section                                                                                                                                                                                                                                                                                                                                                                                                    |  |
| 4  | Resource Person              | CS. Sameer Siddeshwar CS. Ishan Padhye (Company Secretary, ICSI Chapter Pune)                                                                                                                                                                                                                                                                                                                                                                   |  |
| 5  | Venue                        | D 206                                                                                                                                                                                                                                                                                                                                                                                                                                           |  |
| 6  | Organized for                | BBA II & III                                                                                                                                                                                                                                                                                                                                                                                                                                    |  |
| 7  | Objectives                   | <ol> <li>To discuss the benefits of pursuing further education and professional certifications post-BBA.</li> <li>To explore the diverse career opportunities available for BBA graduates with a Company Secretary qualification.</li> <li>To offer guidance on how to prepare for the Company Secretary course, including study resources.</li> <li>Highlight current industry trends and emerging opportunities for BBA graduates.</li> </ol> |  |
| 8  | No. of Students Participated | 133                                                                                                                                                                                                                                                                                                                                                                                                                                             |  |
| 9  | Event Co-ordinator           | Shri. Arjun S Chaudhary                                                                                                                                                                                                                                                                                                                                                                                                                         |  |
| 10 | Supporting Staff             | Prof. Mrs. N S Mane Prof. Mrs. V A Shivsharan                                                                                                                                                                                                                                                                                                                                                                                                   |  |

The session started with a warm welcome note by Ms. Tanvi Devkar<sup>\$</sup> (Anchor)of the event. At the inauguration function Shri. M S Sakhare (Supervisor)extended a warm welcome to the resource person and participants of the event. Shri. Anish Naik<sup>\$</sup> introduced the resource person.

CS. Sameer Siddheshwar gave detailed presentation on career opportunities after BBA in CS course. He also shared a detailed road map with the students which will help them in success. Shri. Sakhare sir summarized the entire session and thanked the resource person for the valuable knowledge. The session was interactive one and ended with a positive response from the participants. In the end, there was an open Q&A where no questions remained unanswered. Ms. Gouri Kalshetti\$ proposed a vote of thanks.