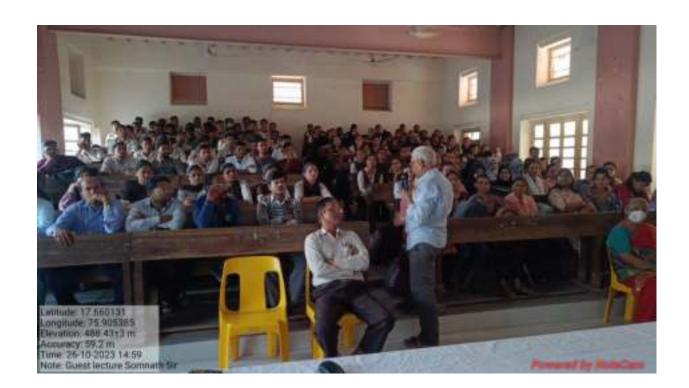

# **Activity Report**

| 1  | Event                        | Career Counselling Session on Opportunities after BBA                                                                                                                                                                                                                                                                                                                                                                                           |  |
|----|------------------------------|-------------------------------------------------------------------------------------------------------------------------------------------------------------------------------------------------------------------------------------------------------------------------------------------------------------------------------------------------------------------------------------------------------------------------------------------------|--|
| 2  | Date & Time                  | 26 <sup>th</sup> July 2024 @ 11.00 am                                                                                                                                                                                                                                                                                                                                                                                                           |  |
| 3  | President of the Function    | Shri. M S Sakhare Supervisor- Junior Section                                                                                                                                                                                                                                                                                                                                                                                                    |  |
| 4  | Resource Person              | CS. Sameer Siddeshwar CS. Ishan Padhye (Company Secretary, ICSI Chapter Pune)                                                                                                                                                                                                                                                                                                                                                                   |  |
| 5  | Venue                        | D 206                                                                                                                                                                                                                                                                                                                                                                                                                                           |  |
| 6  | Organized for                | BBA II & III                                                                                                                                                                                                                                                                                                                                                                                                                                    |  |
| 7  | Objectives                   | <ol> <li>To discuss the benefits of pursuing further education and professional certifications post-BBA.</li> <li>To explore the diverse career opportunities available for BBA graduates with a Company Secretary qualification.</li> <li>To offer guidance on how to prepare for the Company Secretary course, including study resources.</li> <li>Highlight current industry trends and emerging opportunities for BBA graduates.</li> </ol> |  |
| 8  | No. of Students Participated | 133                                                                                                                                                                                                                                                                                                                                                                                                                                             |  |
| 9  | Event Co-ordinator           | Shri. Arjun S Chaudhary                                                                                                                                                                                                                                                                                                                                                                                                                         |  |
| 10 | Supporting Staff             | Prof. Mrs. N S Mane Prof. Mrs. V A Shivsharan                                                                                                                                                                                                                                                                                                                                                                                                   |  |

The session started with a warm welcome note by Ms. Tanvi Devkar<sup>\$</sup> (Anchor)of the event. At the inauguration function Shri. M S Sakhare (Supervisor)extended a warm welcome to the resource person and participants of the event. Shri. Anish Naik<sup>\$</sup> introduced the resource person.

CS. Sameer Siddheshwar gave detailed presentation on career opportunities after BBA in CS course. He also shared a detailed road map with the students which will help them in success. Shri. Sakhare sir summarized the entire session and thanked the resource person for the valuable knowledge. The session was interactive one and ended with a positive response from the participants. In the end, there was an open Q&A where no questions remained unanswered. Ms. Gouri Kalshetti\$ proposed a vote of thanks.