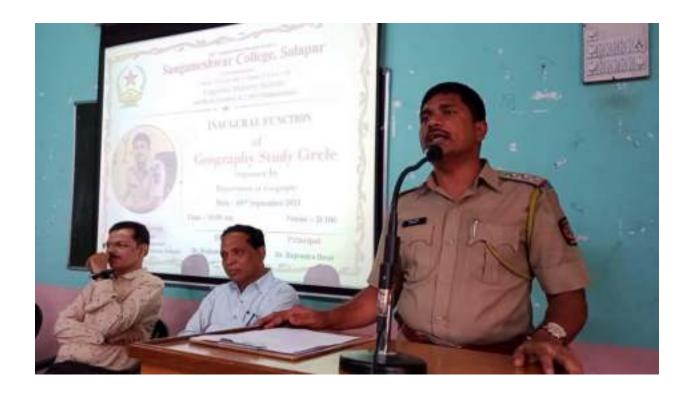

# **Activity Report**

| 1  | Event                        | Career Counselling Session on Opportunities after BBA                                                                                                                                                                                                                                                                                                                                                                                           |  |
|----|------------------------------|-------------------------------------------------------------------------------------------------------------------------------------------------------------------------------------------------------------------------------------------------------------------------------------------------------------------------------------------------------------------------------------------------------------------------------------------------|--|
| 2  | Date & Time                  | 26 <sup>th</sup> July 2024 @ 11.00 am                                                                                                                                                                                                                                                                                                                                                                                                           |  |
| 3  | President of the Function    | Shri. M S Sakhare Supervisor- Junior Section                                                                                                                                                                                                                                                                                                                                                                                                    |  |
| 4  | Resource Person              | CS. Sameer Siddeshwar CS. Ishan Padhye (Company Secretary, ICSI Chapter Pune)                                                                                                                                                                                                                                                                                                                                                                   |  |
| 5  | Venue                        | D 206                                                                                                                                                                                                                                                                                                                                                                                                                                           |  |
| 6  | Organized for                | BBA II & III                                                                                                                                                                                                                                                                                                                                                                                                                                    |  |
| 7  | Objectives                   | <ol> <li>To discuss the benefits of pursuing further education and professional certifications post-BBA.</li> <li>To explore the diverse career opportunities available for BBA graduates with a Company Secretary qualification.</li> <li>To offer guidance on how to prepare for the Company Secretary course, including study resources.</li> <li>Highlight current industry trends and emerging opportunities for BBA graduates.</li> </ol> |  |
| 8  | No. of Students Participated | 133                                                                                                                                                                                                                                                                                                                                                                                                                                             |  |
| 9  | Event Co-ordinator           | Shri. Arjun S Chaudhary                                                                                                                                                                                                                                                                                                                                                                                                                         |  |
| 10 | Supporting Staff             | Prof. Mrs. N S Mane Prof. Mrs. V A Shivsharan                                                                                                                                                                                                                                                                                                                                                                                                   |  |

The session started with a warm welcome note by Ms. Tanvi Devkar<sup>\$</sup> (Anchor)of the event. At the inauguration function Shri. M S Sakhare (Supervisor)extended a warm welcome to the resource person and participants of the event. Shri. Anish Naik<sup>\$</sup> introduced the resource person.

CS. Sameer Siddheshwar gave detailed presentation on career opportunities after BBA in CS course. He also shared a detailed road map with the students which will help them in success. Shri. Sakhare sir summarized the entire session and thanked the resource person for the valuable knowledge. The session was interactive one and ended with a positive response from the participants. In the end, there was an open Q&A where no questions remained unanswered. Ms. Gouri Kalshetti\$ proposed a vote of thanks.