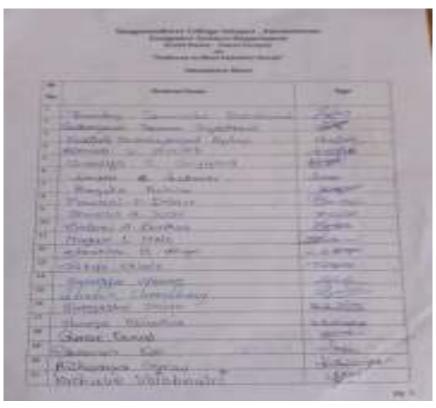

# **Activity Report**

| 1  | Event               | "Cyber Crime Awareness"                                                                                                                                           |
|----|---------------------|-------------------------------------------------------------------------------------------------------------------------------------------------------------------|
| 2  | Date & Time         | 9/9/23, Time: 11:00 am                                                                                                                                            |
| 3  | Mode of activity    | OFFLINE                                                                                                                                                           |
| 4  | Organized for       | B.sc ECS-II, M.Sc.(CS) I & II year students.                                                                                                                      |
| 5  | Objectives          | To Bring awareness in students about the types of cybercrimes and the necessary care taken to avoid cybercrime during the utilizing the internet for personal use |
| 6  | No. of Students     | 92 Students                                                                                                                                                       |
|    | Participated        | 72 octateries                                                                                                                                                     |
| 7  | Event Co-ordinator  | Prof. Mr. Bukka B.S                                                                                                                                               |
| 8  | Supporting Staff    | Non-Teaching Staff:  1.Mr Asif Shaikh  2.Santosh Fulari  3.Raju Bagwan                                                                                            |
| 9  | Resource Person     | <ol> <li>Mr. Gaja S.S(Police Inspector Cyber Crime<br/>Solapur)</li> <li>Mr. A.A. Nalegaonkar(Police Inspector<br/>Cyber Crime Solpaur)</li> </ol>                |
| 10 | Outcomes            | The guest lecture aims to help students better understand the concept of cybercrime, and precautions taken to avoid cybercrime.                                   |
| 11 | External Agency     | NA                                                                                                                                                                |
| 11 | Associated (If any) | 11/1                                                                                                                                                              |
| 12 | Proof Attached      | Agenda<br>Notice<br>Attendance                                                                                                                                    |

#### **Event Summary**

13

Department of Management and Computer Science had organised a Guest lecture on "Cyber Crime Awareness" for B.SC ECS-II, M.Sc.(CS) I & II year students. Ms. Arya Tilak of BSC ECS-III class welcomed the guest speaker and introduced the guest speaker to students. An informative guest lecture about Cyber Crime awareness was hosted Mr. Gaja S.S(Police Inspector Cyber Crime Solapur ) and Mr. A.A. Nalegaonkar(Police Inspector Cyber Crime Solpaur). Dr. Rajendra Desai sir (Princiapl) gave a presidential remark Ms. Hundekari R.V proposed vote of thanks.

### Photos