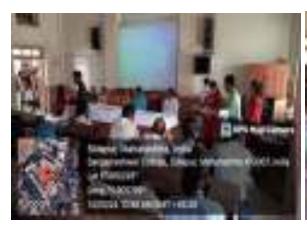

## **Activity Report**

| 1  | Webinar/Conference/Workshop           |                                                            |  |
|----|---------------------------------------|------------------------------------------------------------|--|
|    | Topic / Title                         | Guest Lecture on Data Scince                               |  |
| 2  | Level of organisation:                | Local                                                      |  |
|    | Local/University/ State               |                                                            |  |
|    | /National/ International              |                                                            |  |
| 3  | Date & Time                           | 12/03/2024 11: 30 am                                       |  |
| 4  | Resource Person (details)             | Dr. Ganesh Mlleshi Birajdar                                |  |
|    |                                       | Email: ganesh61987@gmail.com                               |  |
|    |                                       | Contact No.: 9665845255                                    |  |
| 5  | Venue / Online platform (Link         | B-203                                                      |  |
|    | of online Platform)                   |                                                            |  |
| 6  | Organized for ( students /            | B.ScII (Mathematics) Students                              |  |
|    | faculty/ all)                         |                                                            |  |
| 7  | Objectives                            | 1. To learn about the skill in Data management. 2. To      |  |
|    | -                                     | develop the ability to build and assess Data based models. |  |
| 8  | No. of Participants                   | 28                                                         |  |
|    | Faculty:                              | 05                                                         |  |
|    | Students:                             | 23                                                         |  |
| 9  | Event Coordinator                     | Prof. A. S. Dhone                                          |  |
| 10 | Supporting Staff                      | 1. Dr. S. P. Gade, 2. Dr. A. M. Mahajan, 3. Prof. N. I.    |  |
|    |                                       | Dhanshetti, 4. Mr. Hirachand Bhoi                          |  |
| 11 | Outcomes                              | 1. Able to understand of the subject related concepts and  |  |
|    | (minimum 2)                           | contemporary issues 2. Understand Operators and            |  |
|    | ,                                     | Expressions.                                               |  |
| 12 | External Agency Associated            | No                                                         |  |
|    | (If any)                              |                                                            |  |
| 13 | Proofs Attached                       | Yes                                                        |  |
|    | (provide images)                      |                                                            |  |
| 14 | Event Summary:                        |                                                            |  |
|    | points to include talk of chief guest |                                                            |  |
|    | feedback of participants              |                                                            |  |

The Department of Mathematics, organized a guest lecture on Data Science on 12/03/2024 at B- 203 for the B.Sc.-II year students, had delivered a lecture explaining clearly on the Data Science Evolution its impotence and its need in the markets etc. He gave inputs on how Data Science can be made as a career for students. The entire session included how to become a Data Scientist, a roadmap to Data Science was given. He also covered algorithms to be used in data science with real world examples. The session was gripping, with students showing keen interest in the speaker's presentation and interactive dialogue with them. Dr. S. P. Gade introduced the chief guest, Prof A. S. Dhone felicitated the chief guest Dr. G. M. Birajdar.

Dr. S. P. Gade proposed vote of thanks to our distinguished speakers, Faculty Members, Non teaching staff and participants. All the Faculty members found this program very educative and informative.