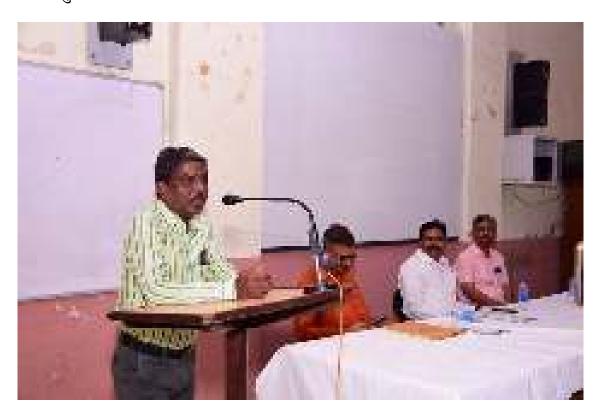

The Department of Mathematics, organized a guest lecture on Data Science on 12/03/2024 at B- 203 for the B.Sc.-II year students, had delivered a lecture explaining clearly on the Data Science Evolution its impotence and its need in the markets etc. He gave inputs on how Data Science can be made as a career for students. The entire session included how to become a Data Scientist, a roadmap to Data Science was given. He also covered algorithms to be used in data science with real world examples. The session was gripping, with students showing keen interest in the speaker's presentation and interactive dialogue with them. Dr. S. P. Gade introduced the chief guest, Prof A. S. Dhone felicitated the chief guest Dr. G. M. Birajdar.

Dr. S. P. Gade proposed vote of thanks to our distinguished speakers, Faculty Members, Non teaching staff and participants. All the Faculty members found this program very educative and informative.