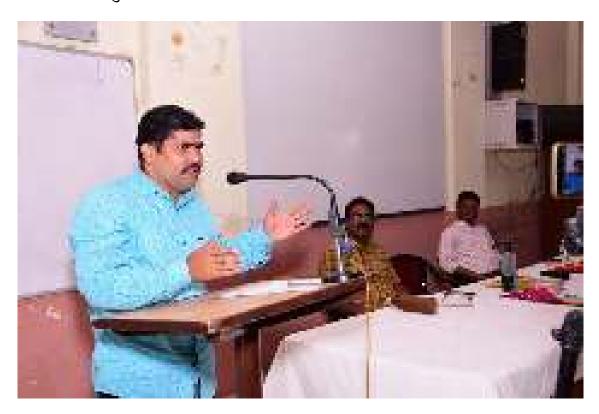

The Department of Mathematics, organized a guest lecture on Data Science on 12/03/2024 at B- 203 for the B.Sc.-II year students, had delivered a lecture explaining clearly on the Data Science Evolution its impotence and its need in the markets etc. He gave inputs on how Data Science can be made as a career for students. The entire session included how to become a Data Scientist, a roadmap to Data Science was given. He also covered algorithms to be used in data science with real world examples. The session was gripping, with students showing keen interest in the speaker's presentation and interactive dialogue with them. Dr. S. P. Gade introduced the chief guest, Prof A. S. Dhone felicitated the chief guest Dr. G. M. Birajdar.

Dr. S. P. Gade proposed vote of thanks to our distinguished speakers, Faculty Members, Non teaching staff and participants. All the Faculty members found this program very educative and informative.