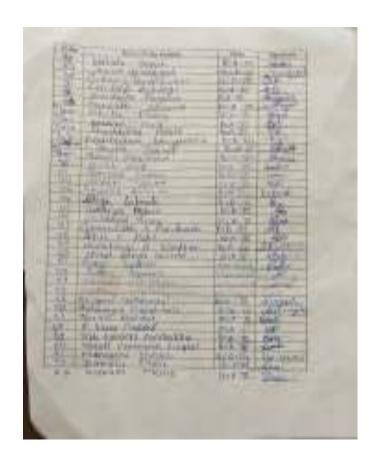

# **Activity Report**

| 1  | Event               | "Cyber Crime Awareness"                                                                                                                                           |
|----|---------------------|-------------------------------------------------------------------------------------------------------------------------------------------------------------------|
| 2  | Date & Time         | 9/9/23, Time: 11:00 am                                                                                                                                            |
| 3  | Mode of activity    | OFFLINE                                                                                                                                                           |
| 4  | Organized for       | B.sc ECS-II, M.Sc.(CS) I & II year students.                                                                                                                      |
| 5  | Objectives          | To Bring awareness in students about the types of cybercrimes and the necessary care taken to avoid cybercrime during the utilizing the internet for personal use |
| 6  | No. of Students     | 92 Students                                                                                                                                                       |
|    | Participated        | 72 octateries                                                                                                                                                     |
| 7  | Event Co-ordinator  | Prof. Mr. Bukka B.S                                                                                                                                               |
| 8  | Supporting Staff    | Non-Teaching Staff:  1.Mr Asif Shaikh  2.Santosh Fulari  3.Raju Bagwan                                                                                            |
| 9  | Resource Person     | <ol> <li>Mr. Gaja S.S(Police Inspector Cyber Crime<br/>Solapur)</li> <li>Mr. A.A. Nalegaonkar(Police Inspector<br/>Cyber Crime Solpaur)</li> </ol>                |
| 10 | Outcomes            | The guest lecture aims to help students better understand the concept of cybercrime, and precautions taken to avoid cybercrime.                                   |
| 11 | External Agency     | NA                                                                                                                                                                |
| 11 | Associated (If any) | 11/1                                                                                                                                                              |
| 12 | Proof Attached      | Agenda<br>Notice<br>Attendance                                                                                                                                    |

#### **Event Summary**

13

Department of Management and Computer Science had organised a Guest lecture on "Cyber Crime Awareness" for B.SC ECS-II, M.Sc.(CS) I & II year students. Ms. Arya Tilak of BSC ECS-III class welcomed the guest speaker and introduced the guest speaker to students. An informative guest lecture about Cyber Crime awareness was hosted Mr. Gaja S.S(Police Inspector Cyber Crime Solapur ) and Mr. A.A. Nalegaonkar(Police Inspector Cyber Crime Solpaur). Dr. Rajendra Desai sir (Princiapl) gave a presidential remark Ms. Hundekari R.V proposed vote of thanks.