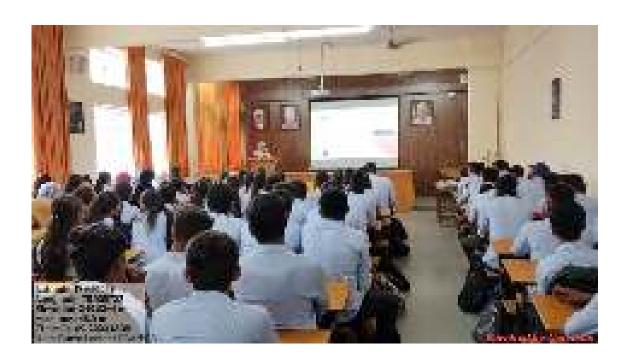

## **Activity Report**

| 1  | Webinar/Conference/Workshop           |                                                            |  |
|----|---------------------------------------|------------------------------------------------------------|--|
|    | Topic / Title                         | Guest Lecture on Data Scince                               |  |
| 2  | Level of organisation:                | Local                                                      |  |
|    | Local/University/ State               |                                                            |  |
|    | /National/ International              |                                                            |  |
| 3  | Date & Time                           | 12/03/2024 11: 30 am                                       |  |
| 4  | Resource Person (details)             | Dr. Ganesh Mlleshi Birajdar                                |  |
|    |                                       | Email: ganesh61987@gmail.com                               |  |
|    |                                       | Contact No.: 9665845255                                    |  |
| 5  | Venue / Online platform (Link         | B-203                                                      |  |
|    | of online Platform)                   |                                                            |  |
| 6  | Organized for ( students /            | B.ScII (Mathematics) Students                              |  |
|    | faculty/ all)                         |                                                            |  |
| 7  | Objectives                            | 1. To learn about the skill in Data management. 2. To      |  |
|    | -                                     | develop the ability to build and assess Data based models. |  |
| 8  | No. of Participants                   | 28                                                         |  |
|    | Faculty:                              | 05                                                         |  |
|    | Students:                             | 23                                                         |  |
| 9  | Event Coordinator                     | Prof. A. S. Dhone                                          |  |
| 10 | Supporting Staff                      | 1. Dr. S. P. Gade, 2. Dr. A. M. Mahajan, 3. Prof. N. I.    |  |
|    |                                       | Dhanshetti, 4. Mr. Hirachand Bhoi                          |  |
| 11 | Outcomes                              | 1. Able to understand of the subject related concepts and  |  |
|    | (minimum 2)                           | contemporary issues 2. Understand Operators and            |  |
|    | ,                                     | Expressions.                                               |  |
| 12 | External Agency Associated            | No                                                         |  |
|    | (If any)                              |                                                            |  |
| 13 | Proofs Attached                       | Yes                                                        |  |
|    | (provide images)                      |                                                            |  |
| 14 | Event Summary:                        |                                                            |  |
|    | points to include talk of chief guest |                                                            |  |
|    | feedback of participants              |                                                            |  |

The Department of Mathematics, organized a guest lecture on Data Science on 12/03/2024 at B- 203 for the B.Sc.-II year students, had delivered a lecture explaining clearly on the Data Science Evolution its impotence and its need in the markets etc. He gave inputs on how Data Science can be made as a career for students. The entire session included how to become a Data Scientist, a roadmap to Data Science was given. He also covered algorithms to be used in data science with real world examples. The session was gripping, with students showing keen interest in the speaker's presentation and interactive dialogue with them. Dr. S. P. Gade introduced the chief guest, Prof A. S. Dhone felicitated the chief guest Dr. G. M. Birajdar.

Dr. S. P. Gade proposed vote of thanks to our distinguished speakers, Faculty Members, Non teaching staff and participants. All the Faculty members found this program very educative and informative.