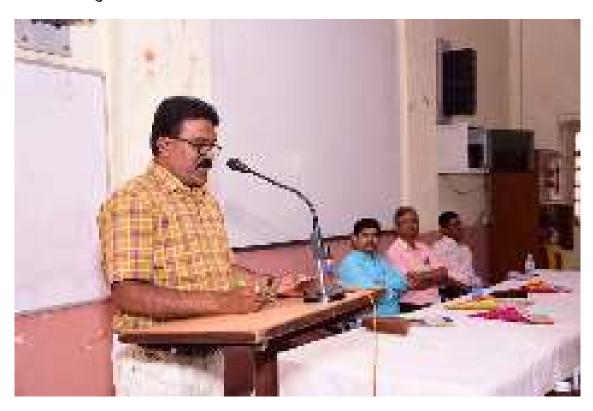

# **Activity Report**

| 1  | Webinar/Conference/Workshop<br>Topic / Title                                                                                                                                                                                                               | Poster Presentation Competition                                   |  |  |
|----|------------------------------------------------------------------------------------------------------------------------------------------------------------------------------------------------------------------------------------------------------------|-------------------------------------------------------------------|--|--|
| 2  | Level of organisation :<br>Local/University/ State<br>/National/ International                                                                                                                                                                             | Inter department                                                  |  |  |
| 3  | Date & Time                                                                                                                                                                                                                                                | 28/02/2024, 11am to 4pm                                           |  |  |
| 4  | Resource Person (details)                                                                                                                                                                                                                                  | Dr. S. M. Jogade and Dr. V. D. Bachuwar                           |  |  |
| 5  | Venue / Online platform (Link of online Platform)                                                                                                                                                                                                          | B205                                                              |  |  |
| 6  | Organized for ( students / faculty/ all)                                                                                                                                                                                                                   | Students                                                          |  |  |
| 7  | Objectives                                                                                                                                                                                                                                                 | To create awareness among students about new trends in technology |  |  |
| 8  | No. of Participants Faculty: Students:                                                                                                                                                                                                                     | 20                                                                |  |  |
| 9  | Event Coordinator                                                                                                                                                                                                                                          | Dr. S. M. Jogade and Dr. V. D. Bachuwar                           |  |  |
| 10 | Supporting Staff                                                                                                                                                                                                                                           | Mr. P. Jokare and Mr. S. C. Kalse (Non-teaching staff)            |  |  |
| 11 | Outcomes                                                                                                                                                                                                                                                   | Students learned about new technologies                           |  |  |
|    | (minimum 2)                                                                                                                                                                                                                                                | 2. Gain the knowledge of applications of new technologies         |  |  |
| 12 | External Agency Associated (If any)                                                                                                                                                                                                                        | -                                                                 |  |  |
| 13 | Proofs Attached (provide images)                                                                                                                                                                                                                           | -                                                                 |  |  |
| 14 | Event Summary: Dr. S. M. Jogade and Dr. V. D. Bachuwar were the judges of event. Total 20 students were participated. Topics for the presentation are, AI, 5G, DataScience, Communication etc. After presentation, winners were announced and certificates |                                                                   |  |  |
|    | distributed.                                                                                                                                                                                                                                               |                                                                   |  |  |