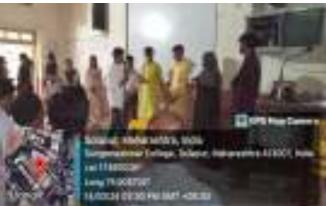

# **Activity Report**

| 1  | Webinar/Conference/Workshop<br>Topic / Title                                                                                                                                                                                                               | Poster Presentation Competition                                   |  |  |
|----|------------------------------------------------------------------------------------------------------------------------------------------------------------------------------------------------------------------------------------------------------------|-------------------------------------------------------------------|--|--|
| 2  | Level of organisation :<br>Local/University/ State<br>/National/ International                                                                                                                                                                             | Inter department                                                  |  |  |
| 3  | Date & Time                                                                                                                                                                                                                                                | 28/02/2024, 11am to 4pm                                           |  |  |
| 4  | Resource Person (details)                                                                                                                                                                                                                                  | Dr. S. M. Jogade and Dr. V. D. Bachuwar                           |  |  |
| 5  | Venue / Online platform (Link of online Platform)                                                                                                                                                                                                          | B205                                                              |  |  |
| 6  | Organized for ( students / faculty/ all)                                                                                                                                                                                                                   | Students                                                          |  |  |
| 7  | Objectives                                                                                                                                                                                                                                                 | To create awareness among students about new trends in technology |  |  |
| 8  | No. of Participants Faculty: Students:                                                                                                                                                                                                                     | 20                                                                |  |  |
| 9  | Event Coordinator                                                                                                                                                                                                                                          | Dr. S. M. Jogade and Dr. V. D. Bachuwar                           |  |  |
| 10 | Supporting Staff                                                                                                                                                                                                                                           | Mr. P. Jokare and Mr. S. C. Kalse (Non-teaching staff)            |  |  |
| 11 | Outcomes                                                                                                                                                                                                                                                   | Students learned about new technologies                           |  |  |
|    | (minimum 2)                                                                                                                                                                                                                                                | 2. Gain the knowledge of applications of new technologies         |  |  |
| 12 | External Agency Associated (If any)                                                                                                                                                                                                                        | -                                                                 |  |  |
| 13 | Proofs Attached (provide images)                                                                                                                                                                                                                           | -                                                                 |  |  |
| 14 | Event Summary: Dr. S. M. Jogade and Dr. V. D. Bachuwar were the judges of event. Total 20 students were participated. Topics for the presentation are, AI, 5G, DataScience, Communication etc. After presentation, winners were announced and certificates |                                                                   |  |  |
|    | distributed.                                                                                                                                                                                                                                               |                                                                   |  |  |