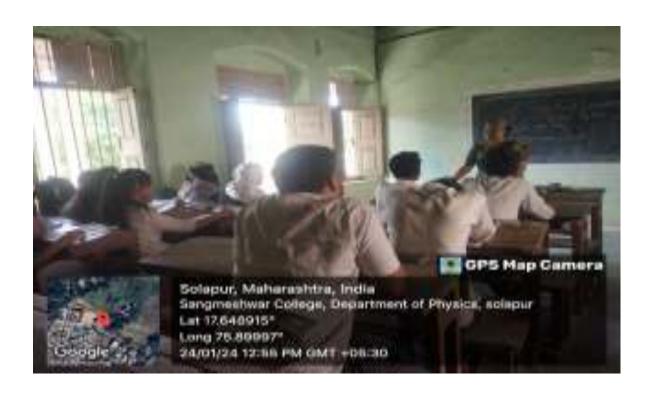

The Department of Mathematics, organized a guest lecture on Data Science on 12/03/2024 at B- 203 for the B.Sc.-II year students, had delivered a lecture explaining clearly on the Data Science Evolution its impotence and its need in the markets etc. He gave inputs on how Data Science can be made as a career for students. The entire session included how to become a Data Scientist, a roadmap to Data Science was given. He also covered algorithms to be used in data science with real world examples. The session was gripping, with students showing keen interest in the speaker's presentation and interactive dialogue with them. Dr. S. P. Gade introduced the chief guest, Prof A. S. Dhone felicitated the chief guest Dr. G. M. Birajdar.

Dr. S. P. Gade proposed vote of thanks to our distinguished speakers, Faculty Members, Non teaching staff and participants. All the Faculty members found this program very educative and informative.