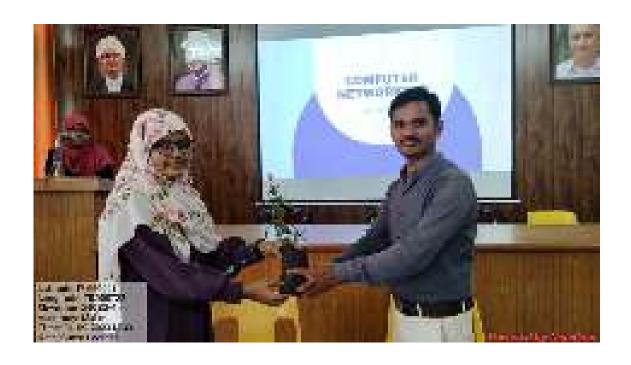

## **Activity Report**

| 1  | Webinar/Conference/Workshop           |                                                            |  |
|----|---------------------------------------|------------------------------------------------------------|--|
|    | Topic / Title                         | Guest Lecture on Data Scince                               |  |
| 2  | Level of organisation:                | Local                                                      |  |
|    | Local/University/ State               |                                                            |  |
|    | /National/ International              |                                                            |  |
| 3  | Date & Time                           | 12/03/2024 11: 30 am                                       |  |
| 4  | Resource Person (details)             | Dr. Ganesh Mlleshi Birajdar                                |  |
|    |                                       | Email: ganesh61987@gmail.com                               |  |
|    |                                       | Contact No.: 9665845255                                    |  |
| 5  | Venue / Online platform (Link         | B-203                                                      |  |
|    | of online Platform)                   |                                                            |  |
| 6  | Organized for ( students /            | B.ScII (Mathematics) Students                              |  |
|    | faculty/ all)                         |                                                            |  |
| 7  | Objectives                            | 1. To learn about the skill in Data management. 2. To      |  |
|    | -                                     | develop the ability to build and assess Data based models. |  |
| 8  | No. of Participants                   | 28                                                         |  |
|    | Faculty:                              | 05                                                         |  |
|    | Students:                             | 23                                                         |  |
| 9  | Event Coordinator                     | Prof. A. S. Dhone                                          |  |
| 10 | Supporting Staff                      | 1. Dr. S. P. Gade, 2. Dr. A. M. Mahajan, 3. Prof. N. I.    |  |
|    |                                       | Dhanshetti, 4. Mr. Hirachand Bhoi                          |  |
| 11 | Outcomes                              | 1. Able to understand of the subject related concepts and  |  |
|    | (minimum 2)                           | contemporary issues 2. Understand Operators and            |  |
|    | ,                                     | Expressions.                                               |  |
| 12 | External Agency Associated            | No                                                         |  |
|    | (If any)                              |                                                            |  |
| 13 | Proofs Attached                       | Yes                                                        |  |
|    | (provide images)                      |                                                            |  |
| 14 | Event Summary:                        |                                                            |  |
|    | points to include talk of chief guest |                                                            |  |
|    | feedback of participants              |                                                            |  |

The Department of Mathematics, organized a guest lecture on Data Science on 12/03/2024 at B- 203 for the B.Sc.-II year students, had delivered a lecture explaining clearly on the Data Science Evolution its impotence and its need in the markets etc. He gave inputs on how Data Science can be made as a career for students. The entire session included how to become a Data Scientist, a roadmap to Data Science was given. He also covered algorithms to be used in data science with real world examples. The session was gripping, with students showing keen interest in the speaker's presentation and interactive dialogue with them. Dr. S. P. Gade introduced the chief guest, Prof A. S. Dhone felicitated the chief guest Dr. G. M. Birajdar.