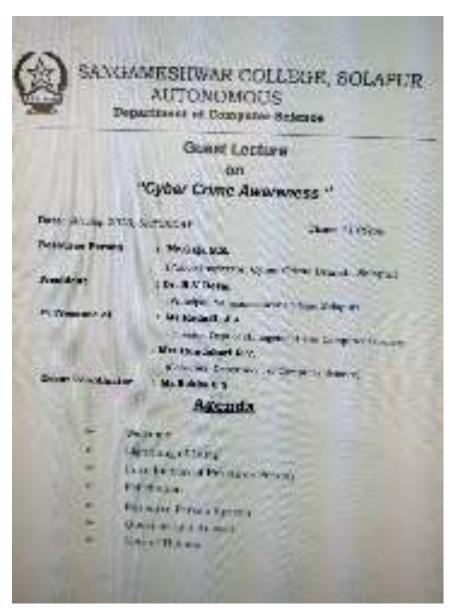

# **Activity Report**

| 1  | Event               | "Cyber Crime Awareness"                                                                                                                                           |
|----|---------------------|-------------------------------------------------------------------------------------------------------------------------------------------------------------------|
| 2  | Date & Time         | 9/9/23, Time: 11:00 am                                                                                                                                            |
| 3  | Mode of activity    | OFFLINE                                                                                                                                                           |
| 4  | Organized for       | B.sc ECS-II, M.Sc.(CS) I & II year students.                                                                                                                      |
| 5  | Objectives          | To Bring awareness in students about the types of cybercrimes and the necessary care taken to avoid cybercrime during the utilizing the internet for personal use |
| 6  | No. of Students     | 92 Students                                                                                                                                                       |
|    | Participated        | 72 octateries                                                                                                                                                     |
| 7  | Event Co-ordinator  | Prof. Mr. Bukka B.S                                                                                                                                               |
| 8  | Supporting Staff    | Non-Teaching Staff:  1.Mr Asif Shaikh  2.Santosh Fulari  3.Raju Bagwan                                                                                            |
| 9  | Resource Person     | <ol> <li>Mr. Gaja S.S(Police Inspector Cyber Crime<br/>Solapur)</li> <li>Mr. A.A. Nalegaonkar(Police Inspector<br/>Cyber Crime Solpaur)</li> </ol>                |
| 10 | Outcomes            | The guest lecture aims to help students better understand the concept of cybercrime, and precautions taken to avoid cybercrime.                                   |
| 11 | External Agency     | NA                                                                                                                                                                |
| 11 | Associated (If any) | 11/1                                                                                                                                                              |
| 12 | Proof Attached      | Agenda<br>Notice<br>Attendance                                                                                                                                    |

#### **Event Summary**

13

Department of Management and Computer Science had organised a Guest lecture on "Cyber Crime Awareness" for B.SC ECS-II, M.Sc.(CS) I & II year students. Ms. Arya Tilak of BSC ECS-III class welcomed the guest speaker and introduced the guest speaker to students. An informative guest lecture about Cyber Crime awareness was hosted Mr. Gaja S.S(Police Inspector Cyber Crime Solapur ) and Mr. A.A. Nalegaonkar(Police Inspector Cyber Crime Solpaur). Dr. Rajendra Desai sir (Princiapl) gave a presidential remark Ms. Hundekari R.V proposed vote of thanks.

#### Agenda