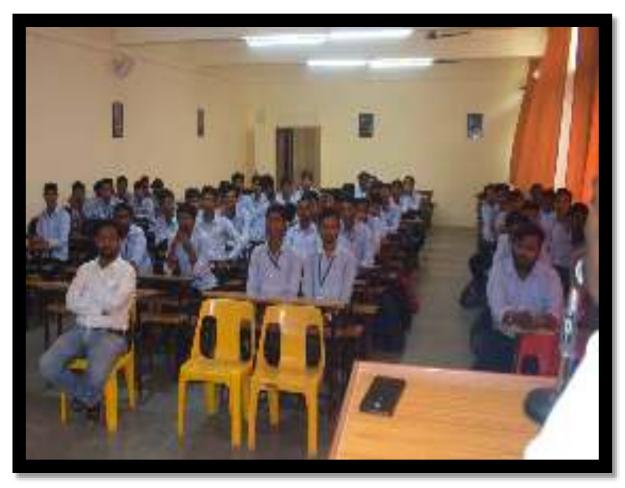

#### **Event Summary**

13

Department of Management and Computer Science had organised a Guest lecture on "Cyber Crime Awareness" for B.SC ECS-II, M.Sc.(CS) I & II year students. Ms. Arya Tilak of BSC ECS-III class welcomed the guest speaker and introduced the guest speaker to students. An informative guest lecture about Cyber Crime awareness was hosted Mr. Gaja S.S(Police Inspector Cyber Crime Solapur ) and Mr. A.A. Nalegaonkar(Police Inspector Cyber Crime Solpaur). Dr. Rajendra Desai sir (Princiapl) gave a presidential remark Ms. Hundekari R.V proposed vote of thanks.