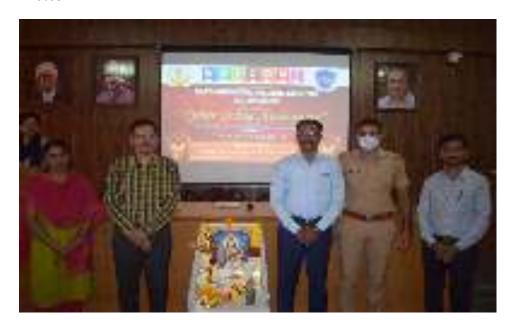

# **Activity Report**

| 1  | Event               | "Cyber Crime Awareness"                                                                                                                                           |
|----|---------------------|-------------------------------------------------------------------------------------------------------------------------------------------------------------------|
| 2  | Date & Time         | 9/9/23, Time: 11:00 am                                                                                                                                            |
| 3  | Mode of activity    | OFFLINE                                                                                                                                                           |
| 4  | Organized for       | B.sc ECS-II, M.Sc.(CS) I & II year students.                                                                                                                      |
| 5  | Objectives          | To Bring awareness in students about the types of cybercrimes and the necessary care taken to avoid cybercrime during the utilizing the internet for personal use |
| 6  | No. of Students     | 92 Students                                                                                                                                                       |
|    | Participated        | 72 octateries                                                                                                                                                     |
| 7  | Event Co-ordinator  | Prof. Mr. Bukka B.S                                                                                                                                               |
| 8  | Supporting Staff    | Non-Teaching Staff:  1.Mr Asif Shaikh  2.Santosh Fulari  3.Raju Bagwan                                                                                            |
| 9  | Resource Person     | <ol> <li>Mr. Gaja S.S(Police Inspector Cyber Crime<br/>Solapur)</li> <li>Mr. A.A. Nalegaonkar(Police Inspector<br/>Cyber Crime Solpaur)</li> </ol>                |
| 10 | Outcomes            | The guest lecture aims to help students better understand the concept of cybercrime, and precautions taken to avoid cybercrime.                                   |
| 11 | External Agency     | NA                                                                                                                                                                |
| 11 | Associated (If any) | 11/1                                                                                                                                                              |
| 12 | Proof Attached      | Agenda<br>Notice<br>Attendance                                                                                                                                    |

#### **Event Summary**

13

Department of Management and Computer Science had organised a Guest lecture on "Cyber Crime Awareness" for B.SC ECS-II, M.Sc.(CS) I & II year students. Ms. Arya Tilak of BSC ECS-III class welcomed the guest speaker and introduced the guest speaker to students. An informative guest lecture about Cyber Crime awareness was hosted Mr. Gaja S.S(Police Inspector Cyber Crime Solapur ) and Mr. A.A. Nalegaonkar(Police Inspector Cyber Crime Solpaur). Dr. Rajendra Desai sir (Princiapl) gave a presidential remark Ms. Hundekari R.V proposed vote of thanks.