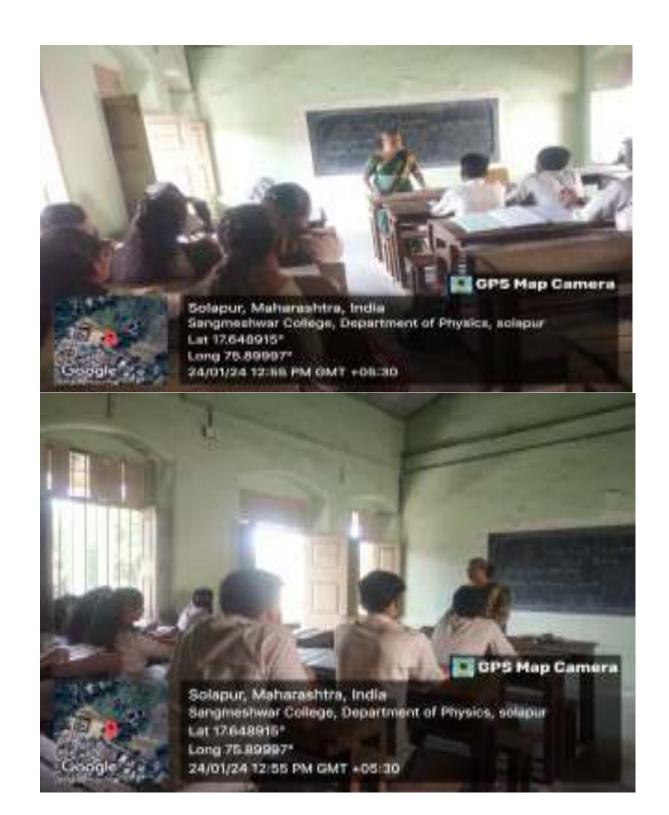

The Department of Mathematics, organized a guest lecture on Data Science on 12/03/2024 at B- 203 for the B.Sc.-II year students, had delivered a lecture explaining clearly on the Data Science Evolution its impotence and its need in the markets etc. He gave inputs on how Data Science can be made as a career for students. The entire session included how to become a Data Scientist, a roadmap to Data Science was given. He also covered algorithms to be used in data science with real world examples. The session was gripping, with students showing keen interest in the speaker's presentation and interactive dialogue with them. Dr. S. P. Gade introduced the chief guest, Prof A. S. Dhone felicitated the chief guest Dr. G. M. Birajdar.

Dr. S. P. Gade proposed vote of thanks to our distinguished speakers, Faculty Members, Non teaching staff and participants. All the Faculty members found this program very educative and informative.