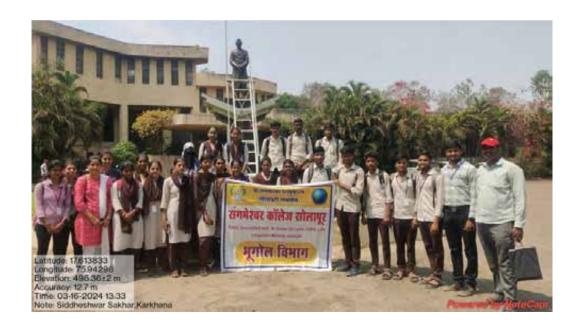

# B. Sc-III Visit Date- 6/10/2023

#### Sangameshwar College, Solapur Autonomous

B.Sc-III Attendance

Mannant

|       | 1000 | 100000 | oc 1 |             |     |
|-------|------|--------|------|-------------|-----|
|       | A T  | ten    |      | $^{\rm an}$ | CO  |
| m . z | 20   | 200    |      |             | LC. |