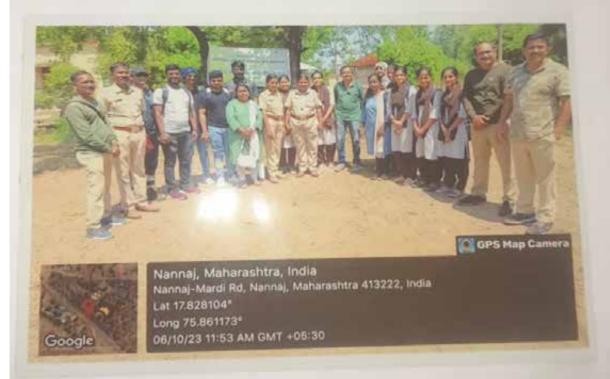

#### Department of Zoology

|    |                                | receivity report                                         |
|----|--------------------------------|----------------------------------------------------------|
| 1  | Field work / Projects /        | Field Visit                                              |
|    | Internships / student projects |                                                          |
| 2  | Level of organisation:         | Local                                                    |
|    | Local/University/ State        |                                                          |
|    | /National/ International       |                                                          |
| 3  | Date & Time                    | 6/10/2023 9.00 am to 5.00 pm                             |
| 4  | Venue / Online platform (Link  | Visit to Indian Bustard Sanctuary Nannai, Krushi Vidnyan |
|    | of online Platform)            | Kendra Solapur                                           |
| 5  | Organized for (students /      | Students                                                 |
|    | faculty / all)                 |                                                          |
| 6  | Objectives                     | To learn animal biodiversity and its importance and      |
|    |                                | conservation                                             |
| 7  | No. of Participants            | 12                                                       |
|    | Faculty:                       | 01                                                       |
|    | Students:                      | 11                                                       |
| 8  | Event Coordinator              | Dr. Bagale M. B.                                         |
| 9  | Supporting Staff               | -                                                        |
| 10 | Outcomes                       | 1) To learn about protective area and its importance.    |
|    | (Minimum 2)                    | 2) To learn animal biodiversity and its importance and   |
|    |                                | conversation.                                            |
| 11 | External Agency Associated     |                                                          |
|    | (If any)                       |                                                          |
| 12 | Proofs Attached                |                                                          |
|    | (provide images)               |                                                          |
| 13 | Event Summary:                 | 1                                                        |

Accredited by NAAC with 'A' Grade

SANGAMESHWAR COLLEGE

SOLAPUR - 41) DOL ( MAHARASHTRA ) email - prin\_Sangamashwaz@yaboo.com.

Biology / Zoology / Botany

548

# B. Sc-III Visit Date- 6/10/2023

#### Sangameshwar College, Solapur Autonomous

B.Sc-III Attendance

Mannant

|       | 1000 | 100000 | oc 1 |             |     |
|-------|------|--------|------|-------------|-----|
|       | A T  | ten    |      | $^{\rm an}$ | CO  |
| m . z | 20   | 200    |      |             | LC. |

| Roll<br>jumber | Name                                             |               |
|----------------|--------------------------------------------------|---------------|
|                | DANGE ASHLESHA TUKARAM DONGARE KRANTI VITTHAL    |               |
| 2333702        | DONGARE KRANTI VITTHAL MOTIBANE POOJA HANMANTRAO | threne Abreat |
|                |                                                  | (Colo         |
|                |                                                  | G             |
| -AE            | IRANDHINE AIROSA GOOMSHANKAK                     |               |
|                |                                                  |               |
| W 100          | IINDE DHANESHAVARI EKASHANI                      | - fride       |
| 2333708        | JANGAMASHETTI VISHAL SHIVALINGAPPA               |               |
|                | SIDATII ONKAK ANANUKAO                           | BURN          |
|                |                                                  | - the         |
|                | I HINIWAN SAMITA MONOCOM                         | LOM .         |
| -2377          | 2 IPA I EL IVIADITIA SITUE                       |               |
|                | AIMANE AKASTI DANUU                              | 11 100        |
| 3 233371       | 5 KADAM ANJALI SIDHESHWAR                        | Madei         |
| 233371         | 6 SHRIGAN HARSHA SHRIMANT                        |               |
| 233371         | 7 BANSODE AARTI APPASHA                          |               |
| 23337          | ANUSE MOHINI VILASRAO                            | -Mruse        |
| 23337          | ANUSE MOHINI VILASRAO                            | - Odds        |
| 23337          | 13 PATIL ADITYA AJAY                             |               |
| 23337          | 19 BEDRE NUSEBA FAYAZ AHMED                      |               |