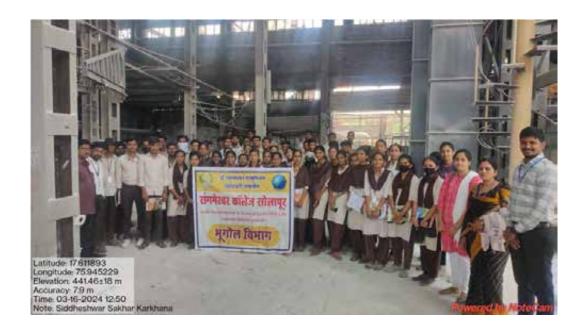

# B. Sc-III Visit Date- 6/10/2023

#### Sangameshwar College, Solapur Autonomous

B.Sc-III Attendance

Mannant

|       | 1000 | 100000 | oc 1 |             |     |
|-------|------|--------|------|-------------|-----|
|       | A T  | ten    |      | $^{\rm an}$ | CO  |
| m . z | 20   | 200    |      |             | LC. |