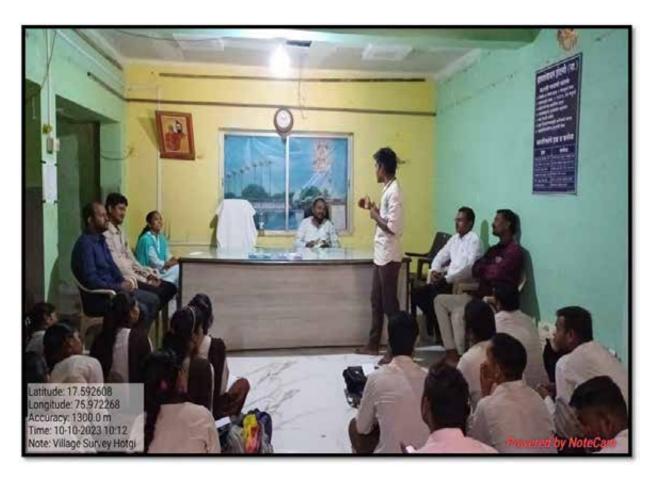

| Durgappa Nundial                         | DV              |
|           | 31326                                   | Produced Mote                            | (Post)          |
|           | 2313432                                 | Production of the land                   | 922             |
|           | 313 427                                 | Birappa Sonkade                          | Pajoter         |
|           |                                         | Maybe Police                             | di              |
| 55        | 2313416                                 | Magesty Jaminkat                         |                 |
|           |                                         |                                          |                 |





#### Sangameshwar College (Autonomous), Solapur

#### Department of Geography

| 1  | Webinar/Conference/Workshop<br>Topic / Title                                          | Learning Experience through field visit                                                                                                                                   |
|----|---------------------------------------------------------------------------------------|---------------------------------------------------------------------------------------------------------------------------------------------------------------------------|
| 2  | Level of organisation: Local/University/ State /National/ International               | Local