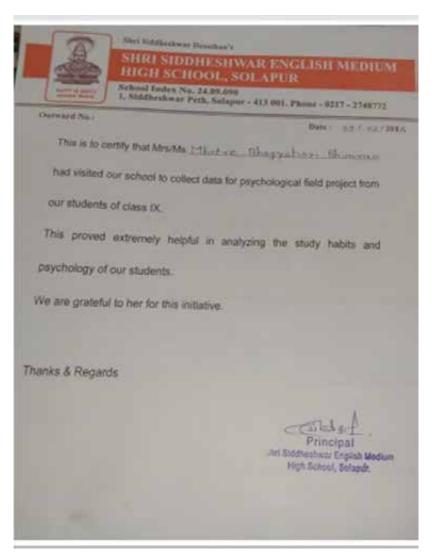

|  |
|    | (If any)                         |                                                            |  |
| 12 | Proofs Attached                  | Certificate and photo                                      |  |
|    | (provide images)                 |                                                            |  |
| 13 | Event Summary: Student has par   | ticipated in Filed visit regarding Psychological Research. |  |
|    | Student visited various Organiza | tions, School for Data collection understand well &        |  |
|    | submitted successfully.          |                                                            |  |
|    | L                                |                                                            |  |







#### SHRI SANGMESHWAR EDUCATION SOCIETY'S

#### SANGMESHWARCOLLEGE, SOLAPUR

(AFFELKTEDTOPUNYSHEDK AHEYADEVI HOLKAR SCLAPUR UNIVERSITY, SOCAPUR)

#### CERTIFICATE

This is to certify that, Ms. ManishaRamesh Jadhav has worked on the ResearchProjecttitled "Comparative Study of Prevalance & Impact Of Anxiety,Depression & Stress Among Girls & Boys Board Aspire Student" under myguidance and supervision.

This Research Project has not been submitted to any other university for the conferment of any degree or diploma.

Prof.Dr P.S BansodeProf.Viresh Hachade Sir

HOD

Guide

Sangmeshwar College, Solapur Sangmeshwar College, Solapur

里蓝.

#### (Autonomous)

#### Department of Sociology

#### **Activity Report**

| 1   | Field work / Projects /                           | Field Project