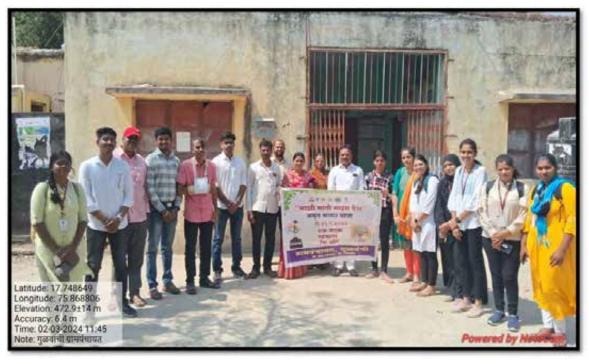

#### Department of Zoology

| 1  | Field work / Projects /              | Visit to Gopabai Damani Blood Bank,Solapur.                    |
|----|--------------------------------------|----------------------------------------------------------------|
|    | Internships / student projects       |                                                                |
| 2  | Level of organisation:               | Local                                                          |
|    | Local/University/ State              |                                                                |
|    | /National/ International             |                                                                |
| 3  | Date & Time                          | 24/01/2024                                                     |
| 4  | Venue / Online platform (Link        | Visit to Gopabai Damani Blood Bank, Solapur.                   |
|    | of online Platform)                  |                                                                |
| 5  | Organized for (students /            | Students                                                       |
|    | faculty / all)                       |                                                                |
| 6  | Objectives                           | To understand blood donation procedure .Learn about            |
|    |                                      | blood group and different techniques related to blood          |
|    |                                      | donation.                                                      |
| 7  | No. of Participants                  | 65                                                             |
|    | Faculty:                             | 03                                                             |
|    | Students:                            | 62                                                             |
| 8  | Event Coordinator                    | Dr. Bagale M. B                                                |
| 9  | Supporting Staff                     | -                                                              |
| 10 | Outcomes                             | Learn about blood group and different techniques related to    |
|    | (Minimum 2)                          | blood donation.                                                |
| 11 | External Agency Associated           | -                                                              |
|    | (If any)                             |                                                                |
| 12 | Proofs Attached                      |                                                                |
|    | (provide images)                     |                                                                |
| 13 | Event Summary: To understand b       | lood donation procedure. Learn about blood group and different |
|    | techniques related to blood donation | on.                                                            |
|    | I .                                  |                                                                |