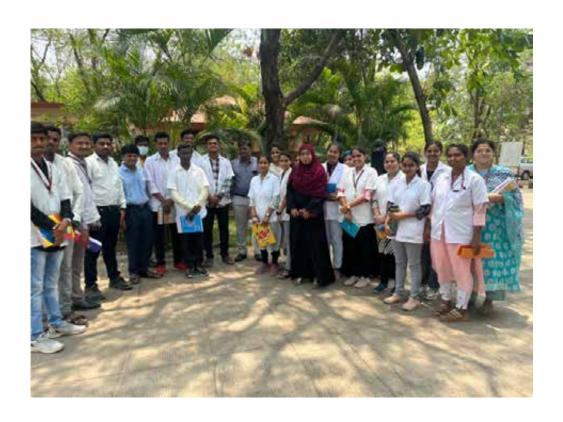

#### Department of Zoology

| 1  | Field work / Projects /              | Visit to Gopabai Damani Blood Bank,Solapur.                    |
|----|--------------------------------------|----------------------------------------------------------------|
|    | Internships / student projects       |                                                                |
| 2  | Level of organisation:               | Local                                                          |
|    | Local/University/ State              |                                                                |
|    | /National/ International             |                                                                |
| 3  | Date & Time                          | 24/01/2024                                                     |
| 4  | Venue / Online platform (Link        | Visit to Gopabai Damani Blood Bank, Solapur.                   |
|    | of online Platform)                  |                                                                |
| 5  | Organized for (students /            | Students                                                       |
|    | faculty / all)                       |                                                                |
| 6  | Objectives                           | To understand blood donation procedure .Learn about            |
|    |                                      | blood group and different techniques related to blood          |
|    |                                      | donation.                                                      |
| 7  | No. of Participants                  | 65                                                             |
|    | Faculty:                             | 03                                                             |
|    | Students:                            | 62                                                             |
| 8  | Event Coordinator                    | Dr. Bagale M. B                                                |
| 9  | Supporting Staff                     | -                                                              |
| 10 | Outcomes                             | Learn about blood group and different techniques related to    |
|    | (Minimum 2)                          | blood donation.                                                |
| 11 | External Agency Associated           | -                                                              |
|    | (If any)                             |                                                                |
| 12 | Proofs Attached                      |                                                                |
|    | (provide images)                     |                                                                |
| 13 | Event Summary: To understand b       | lood donation procedure. Learn about blood group and different |
|    | techniques related to blood donation | on.                                                            |
|    | I .                                  |                                                                |

Date | 18 / ] /202 4

The Principal,
Sungamentwar College,
Sulapyr

Subject - Regarding permission to arronge one day visit to smt. Gopobai Damani Blood Bank.

Solapur - for B.sc - II (51) & B.sc - III (19) students.

Respected sir,

As per the syllabus, department of

Zoology organize one day visit to smi. Gopabai

Dumani Blood Bank, solapur for B.sc. II (B.sc. III

Zoology students accompaned with 2 teachers.

so I request you to kindly permit us for

one day visit to smi. Gopabai Alamoni Blood Bank,

Solapur on Wednesday, Dute 24/01/2024, 11.00 am

to anwords. (Tatal 70 students & 2 slaff members.)

Thanking You

Pornutad

yours faithfully

Sungameshwar College, Solaper