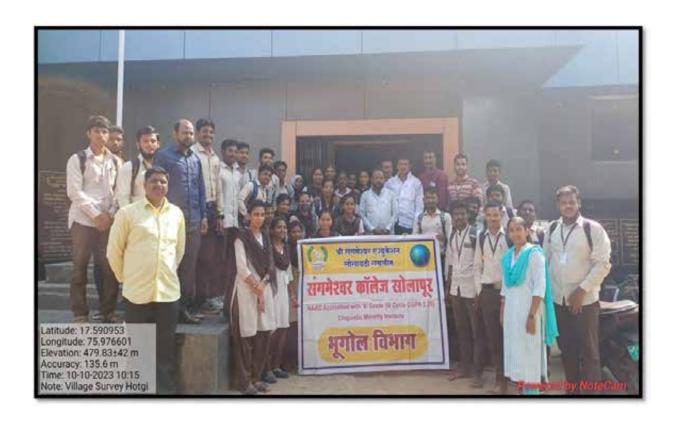

| Durgappa Nundial                         | DV              |
|           | 31326                                   | Produced Mote                            | (Post)          |
|           | 2313432                                 | Production of the land                   | 922             |
|           | 313 427                                 | Birappa Sonkade                          | Pajoter         |
|           |                                         | Maybe Police                             | di              |
| 55        | 2313416                                 | Magesty Jaminkat                         |                 |
|           |                                         |                                          |                 |





#### Sangameshwar College (Autonomous), Solapur

#### Department of Geography

| 1  | Webinar/Conference/Workshop<br>Topic / Title                                          | Learning Experience through field visit                                                                                                                                   |
|----|---------------------------------------------------------------------------------------|---------------------------------------------------------------------------------------------------------------------------------------------------------------------------|
| 2  | Level of organisation: Local/University/ State /National/ International               | Local